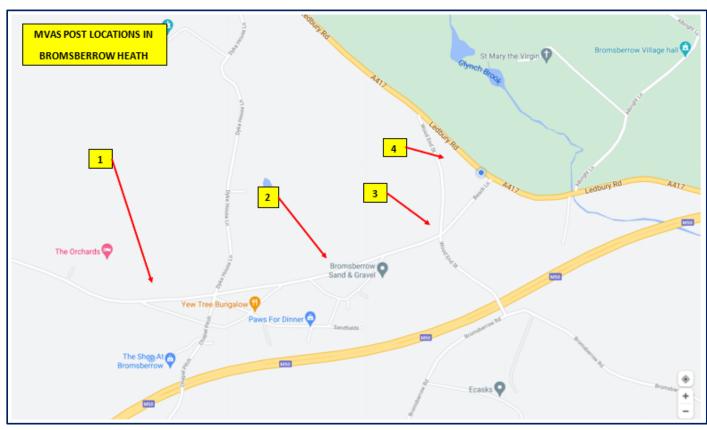

| Apr-20 | TOTAL VEHICLES TRAVELLING EAST TO WEST CAMERA No4 (EAST EDGE)    | 8892   |
|--------|------------------------------------------------------------------|--------|
|        | TOTAL VEHICLES OVER 30mph                                        | 998    |
|        | PERCENTAGE OF VEHICLES OVER 30mph                                | 11.22% |
| May-20 | TOTAL VEHICLES TRAVELLING WEST TO EAST CAMERA No1 (WEST EDGE)    | 3719   |
|        | TOTAL VEHICLES OVER 30mph                                        | 482    |
|        | PERCENTAGE OF VEHICLES OVER 30mph                                | 12.96% |
| Jun-20 | TOTAL VEHICLES TRAVELLING WEST TO EAST CAMERA No1 (WEST EDGE)    | 4470   |
|        | TOTAL VEHICLES OVER 30mph                                        | 688    |
|        | PERCENTAGE OF VEHICLES OVER 30mph                                | 15.39% |
| Jul-20 | TOTAL VEHICLES TRAVELLING EAST TO WEST CAMERA No3 (EAST EDGE)    | 14215  |
|        | TOTAL VEHICLES OVER 30mph                                        | 1817   |
|        | PERCENTAGE OF VEHICLES OVER 30mph                                | 12.80% |
| Aug-20 | TOTAL VEHICLES TRAVELLING EAST TO WEST CAMERA No3 (EAST EDGE)    | 11979  |
|        | TOTAL VEHICLES OVER 30mph                                        | 1546   |
|        | PERCENTAGE OF VEHICLES OVER 30mph                                | 12.90% |
| Oct-20 | TOTAL VEHICLES TRAVELLING WEST TO EAST CAMERA No1 (WEST EDGE)    | 3734   |
|        | TOTAL VEHICLES OVER 30mph                                        | 624    |
|        | PERCENTAGE OF VEHICLES OVER 30mph                                | 16.70% |
| Nov-20 | TOTAL VEHICLES TRAVELLING WEST TO EAST CAMERA No1 (WEST EDGE)    | 4240   |
|        | TOTAL VEHICLES OVER 30mph                                        | 576    |
|        | PERCENTAGE OF VEHICLES OVER 30mph                                | 13.58% |
| Dec-20 | TOTAL VEHICLES TRAVELLING NORTH TO SOUTH CAMERA No4 (WOODEND ST) | 4938   |
|        | TOTAL VEHICLES OVER 30mph                                        | 746    |
|        | PERCENTAGE OF VEHICLES OVER 30mph                                | 15.10% |
| Jan-21 | TOTAL VEHICLES TRAVELLING NORTH TO SOUTH CAMERA No4 (WOODEND ST) | 3896   |
|        | TOTAL VEHICLES OVER 30mph                                        | 636    |
|        | PERCENTAGE OF VEHICLES OVER 30mph                                | 16.30% |
| Feb-21 | TOTAL VEHICLES TRAVELLING EAST TO WEST CAMERA No3 (CENTRE POST)  | 7200   |
|        | TOTAL VEHICLES OVER 30mph                                        | 2382   |
|        | PERCENTAGE OF VEHICLES OVER 30mph                                | 33.08% |
| Mar-21 | TOTAL VEHICLES TRAVELLING WEST (CENTRE POST) Messaging Off       | 8760   |
|        | TOTAL VEHICLES OVER 30mph                                        | 3253   |
|        | PERCENTAGE OF VEHICLES OVER 30mph                                | 37.00% |
| Apr-21 | TOTAL VEHICLES TRAVELLING EAST (WEST POST) Messaging On          | 5929   |
| •      | TOTAL VEHICLES OVER 30mph                                        | 1103   |
|        | PERCENTAGE OF VEHICLES OVER 30mph                                | 18.60% |
| May-21 | TOTAL VEHICLES TRAVELLING EAST (WEST POST) MESSAGING OFF         | 5520   |
| ·      | TOTAL VEHICLES OVER 30MPH                                        | 950    |
|        | PERCENTAGE OF VEHICLES OVER 30MPH                                | 17.21% |
| Jun-21 | TOTAL VEHICLES TRAVELLING EAST TO WEST CAMERA No4 (EAST EDGE)    | 13492  |
|        | TOTAL VEHICLES OVER 30mph                                        | 1611   |
|        | PERCENTAGE OF VEHICLES OVER 30mph                                | 11.94% |
| Jul-21 | TOTAL VEHICLES TRAVELLING EAST TO WEST CAMERA No4 (EAST EDGE)    | 13612  |
|        | TOTAL VEHICLES OVER 30mph                                        | 1501   |
|        | PERCENTAGE OF VEHICLES OVER 30mph                                | 11.02% |
| Aug-21 | TOTAL VEHICLES TRAVELLING EAST TO WEST CAMERA No4 (EAST EDGE)    | 14492  |
|        | TOTAL VEHICLES OVER 30mph                                        | 1671   |
|        | PERCENTAGE OF VEHICLES OVER 30mph                                | 11.53% |
|        |                                                                  |        |