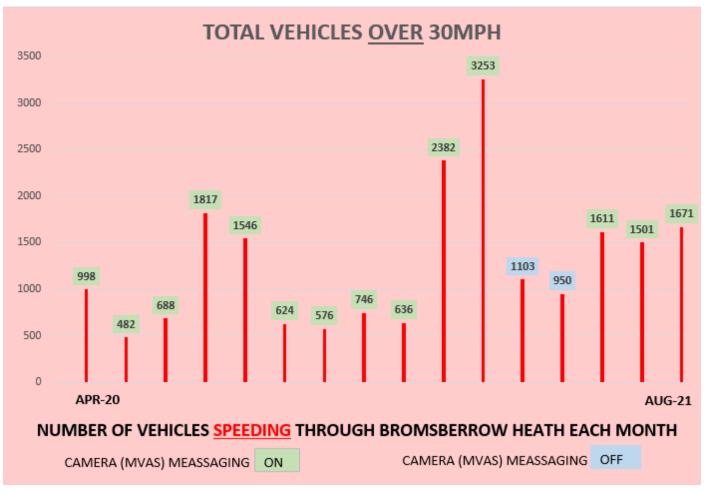

## MOBILE VEHICLE ACTIVATED SIGN (MVAS) MONTHLY STATISTICS OF VEHICLE S TRAVELLING THROUGH BROMSBERROW HEATH IN A GIVEN DIRECTION

**MONTHLY DATA** 

NOTE THE NUMBER OF VEHICLES SPEEDING THROUGH THE VILLAGE EVERY MONTH (BELOW IN BOLD)

| Apr-20 | TOTAL VEHICLES TRAVELLING EAST TO WEST CAMERA No4 (EAST EDGE)    | 8892   |
|--------|------------------------------------------------------------------|--------|
|        | TOTAL VEHICLES OVER 30mph                                        | 998    |
|        | PERCENTAGE OF VEHICLES OVER 30mph                                | 11.22% |
| May-20 | TOTAL VEHICLES TRAVELLING WEST TO EAST CAMERA No1 (WEST EDGE)    | 3719   |
|        | TOTAL VEHICLES OVER 30mph                                        | 482    |
|        | PERCENTAGE OF VEHICLES OVER 30mph                                | 12.96% |
| Jun-20 | TOTAL VEHICLES TRAVELLING WEST TO EAST CAMERA No1 (WEST EDGE)    | 4470   |
|        | TOTAL VEHICLES OVER 30mph                                        | 688    |
|        | PERCENTAGE OF VEHICLES OVER 30mph                                | 15.39% |
| Jul-20 | TOTAL VEHICLES TRAVELLING EAST TO WEST CAMERA No3 (EAST EDGE)    | 14215  |
|        | TOTAL VEHICLES OVER 30mph                                        | 1817   |
|        | PERCENTAGE OF VEHICLES OVER 30mph                                | 12.80% |
| Aug-20 | TOTAL VEHICLES TRAVELLING EAST TO WEST CAMERA No3 (EAST EDGE)    | 11979  |
|        | TOTAL VEHICLES OVER 30mph                                        | 1546   |
|        | PERCENTAGE OF VEHICLES OVER 30mph                                | 12.90% |
| Oct-20 | TOTAL VEHICLES TRAVELLING WEST TO EAST CAMERA No1 (WEST EDGE)    | 3734   |
|        | TOTAL VEHICLES OVER 30mph                                        | 624    |
|        | PERCENTAGE OF VEHICLES OVER 30mph                                | 16.70% |
| Nov-20 | TOTAL VEHICLES TRAVELLING WEST TO EAST CAMERA No1 (WEST EDGE)    | 4240   |
|        | TOTAL VEHICLES OVER 30mph                                        | 576    |
|        | PERCENTAGE OF VEHICLES OVER 30mph                                | 13.58% |
| Dec-20 | TOTAL VEHICLES TRAVELLING NORTH TO SOUTH CAMERA No4 (WOODEND ST) | 4938   |
|        | TOTAL VEHICLES OVER 30mph                                        | 746    |
|        | PERCENTAGE OF VEHICLES OVER 30mph                                | 15.10% |
| Jan-21 | TOTAL VEHICLES TRAVELLING NORTH TO SOUTH CAMERA No4 (WOODEND ST) | 3896   |
|        | TOTAL VEHICLES OVER 30mph                                        | 636    |
|        | PERCENTAGE OF VEHICLES OVER 30mph                                | 16.30% |
| Feb-21 | TOTAL VEHICLES TRAVELLING EAST TO WEST CAMERA No3 (CENTRE POST)  | 7200   |
|        | TOTAL VEHICLES OVER 30mph                                        | 2382   |
|        | PERCENTAGE OF VEHICLES OVER 30mph                                | 33.08% |
| Mar-21 | TOTAL VEHICLES TRAVELLING WEST (CENTRE POST) Messaging Off       | 8760   |
|        | TOTAL VEHICLES OVER 30mph                                        | 3253   |
|        | PERCENTAGE OF VEHICLES OVER 30mph                                | 37.00% |
| Apr-21 | TOTAL VEHICLES TRAVELLING EAST (WEST POST) Messaging On          | 5929   |
| •      | TOTAL VEHICLES OVER 30mph                                        | 1103   |
|        | PERCENTAGE OF VEHICLES OVER 30mph                                | 18.60% |
| May-21 | TOTAL VEHICLES TRAVELLING EAST (WEST POST) MESSAGING OFF         | 5520   |
| ·      | TOTAL VEHICLES OVER 30MPH                                        | 950    |
|        | PERCENTAGE OF VEHICLES OVER 30MPH                                | 17.21% |
| Jun-21 | TOTAL VEHICLES TRAVELLING EAST TO WEST CAMERA No4 (EAST EDGE)    | 13492  |
|        | TOTAL VEHICLES OVER 30mph                                        | 1611   |
|        | PERCENTAGE OF VEHICLES OVER 30mph                                | 11.94% |
| Jul-21 | TOTAL VEHICLES TRAVELLING EAST TO WEST CAMERA No4 (EAST EDGE)    | 13612  |
|        | TOTAL VEHICLES OVER 30mph                                        | 1501   |
|        | PERCENTAGE OF VEHICLES OVER 30mph                                | 11.02% |
| Aug-21 | TOTAL VEHICLES TRAVELLING EAST TO WEST CAMERA No4 (EAST EDGE)    | 14492  |
|        | TOTAL VEHICLES OVER 30mph                                        | 1671   |
|        | PERCENTAGE OF VEHICLES OVER 30mph                                | 11.53% |
|        |                                                                  |        |