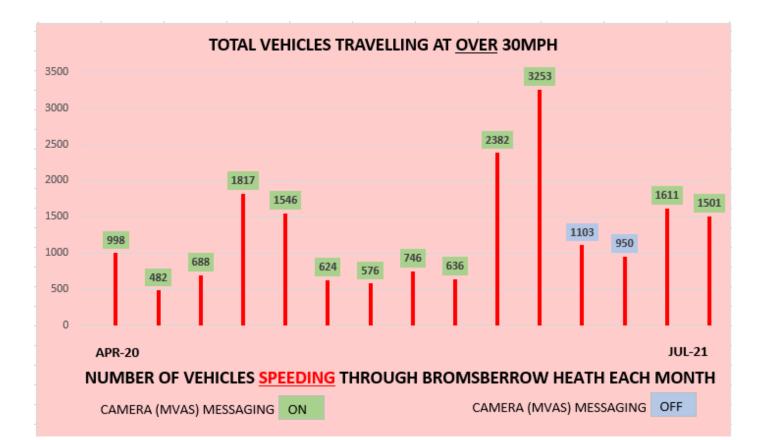

## MOBILE VEHICLE ACTIVATED SIGN (MVAS) MONTHLY STATISTICS OF VEHICLE S TRAVELLING THROUGH BROMSBERROW HEATH IN A GIVEN DIRECTION

MONTHLY DATA NOTE THE NUMBER OF VEHICLES SPEEDING THROUGH THE VILLAGE EVERY MONTH (BELOW IN BOLD)

| Apr-20 | TOTAL VEHICLES TRAVELLING EAST TO WEST CAMERA No4 (EAST EDGE)    | 8892   |
|--------|------------------------------------------------------------------|--------|
|        | TOTAL VEHICLES OVER 30mph                                        | 998    |
|        | PERCENTAGE OF VEHICLES OVER 30mph                                | 11.22% |
| May-20 | TOTAL VEHICLES TRAVELLING WEST TO EAST CAMERA No1 (WEST EDGE)    | 3719   |
|        | TOTAL VEHICLES OVER 30mph                                        | 482    |
|        | PERCENTAGE OF VEHICLES OVER 30mph                                | 12.96% |
| Jun-20 | TOTAL VEHICLES TRAVELLING WEST TO EAST CAMERA No1 (WEST EDGE)    | 4470   |
|        | TOTAL VEHICLES OVER 30mph                                        | 688    |
|        | PERCENTAGE OF VEHICLES OVER 30mph                                | 15.39% |
| Jul-20 | TOTAL VEHICLES TRAVELLING EAST TO WEST CAMERA No3 (EAST EDGE)    | 14215  |
|        | TOTAL VEHICLES OVER 30mph                                        | 1817   |
|        | PERCENTAGE OF VEHICLES OVER 30mph                                | 12.80% |
| Aug-20 | TOTAL VEHICLES TRAVELLING EAST TO WEST CAMERA No3 (EAST EDGE)    | 11979  |
|        | TOTAL VEHICLES OVER 30mph                                        | 1546   |
|        | PERCENTAGE OF VEHICLES OVER 30mph                                | 12.90% |
| Oct-20 | TOTAL VEHICLES TRAVELLING WEST TO EAST CAMERA No1 (WEST EDGE)    | 3734   |
|        | TOTAL VEHICLES OVER 30mph                                        | 624    |
|        | PERCENTAGE OF VEHICLES OVER 30mph                                | 16.70% |
| Nov-20 | TOTAL VEHICLES TRAVELLING WEST TO EAST CAMERA No1 (WEST EDGE)    | 4240   |
|        | TOTAL VEHICLES OVER 30mph                                        | 576    |
|        | PERCENTAGE OF VEHICLES OVER 30mph                                | 13.58% |
| Dec-20 | TOTAL VEHICLES TRAVELLING NORTH TO SOUTH CAMERA No4 (WOODEND ST) | 4938   |
|        | TOTAL VEHICLES OVER 30mph                                        | 746    |
|        | PERCENTAGE OF VEHICLES OVER 30mph                                | 15.10% |
| Jan-21 | TOTAL VEHICLES TRAVELLING NORTH TO SOUTH CAMERA No4 (WOODEND ST) | 3896   |
|        | TOTAL VEHICLES OVER 30mph                                        | 636    |
|        | PERCENTAGE OF VEHICLES OVER 30mph                                | 16.30% |
| Feb-21 | TOTAL VEHICLES TRAVELLING EAST TO WEST CAMERA No3 (CENTRE POST)  | 7200   |
|        | TOTAL VEHICLES OVER 30mph                                        | 2382   |
|        | PERCENTAGE OF VEHICLES OVER 30mph                                | 33.08% |
| Mar-21 | TOTAL VEHICLES TRAVELLING WEST (CENTRE POST) Messaging Off       | 8760   |
|        | TOTAL VEHICLES OVER 30mph                                        | 3253   |
|        | PERCENTAGE OF VEHICLES OVER 30mph                                | 37.00% |
| Apr-21 | TOTAL VEHICLES TRAVELLING EAST (WEST POST) Messaging On          | 5929   |
|        | TOTAL VEHICLES OVER 30mph                                        | 1103   |
|        | PERCENTAGE OF VEHICLES OVER 30mph                                | 18.60% |
| May-21 | TOTAL VEHICLES TRAVELLING EAST (WEST POST) MESSAGING OFF         | 5520   |
|        | TOTAL VEHICLES OVER 30MPH                                        | 950    |
|        | PERCENTAGE OF VEHICLES OVER 30MPH                                | 17.21% |
| Jun-21 | TOTAL VEHICLES TRAVELLING EAST TO WEST CAMERA No4 (EAST EDGE)    | 13492  |
|        | TOTAL VEHICLES OVER 30mph                                        | 1611   |
|        | PERCENTAGE OF VEHICLES OVER 30mph                                | 11.94% |
| Jul-21 | TOTAL VEHICLES TRAVELLING EAST TO WEST CAMERA No4 (EAST EDGE)    | 13612  |
|        | TOTAL VEHICLES OVER 30mph                                        | 1501   |
|        | PERCENTAGE OF VEHICLES OVER 30mph                                | 11.02% |