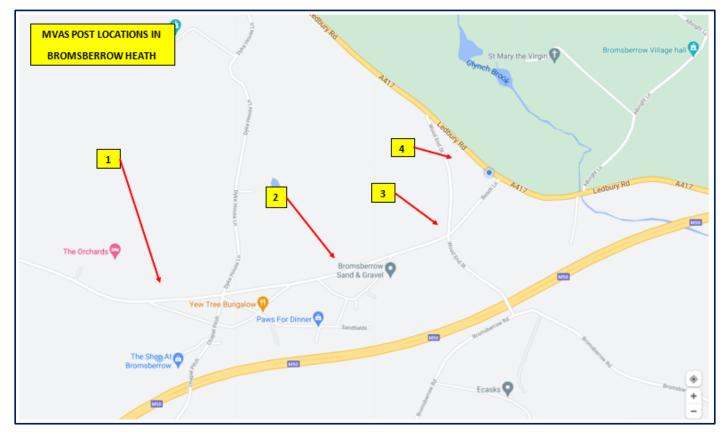

| Apr-20 | TOTAL VEHICLES TRAVELLING EAST TO WEST CAMERA No4 (EAST EDGE)    | 8892   |
|--------|------------------------------------------------------------------|--------|
|        | TOTAL VEHICLES OVER 30mph                                        | 998    |
|        | PERCENTAGE OF VEHICLES OVER 30mph                                | 11.22% |
| May-20 | TOTAL VEHICLES TRAVELLING WEST TO EAST CAMERA No1 (WEST EDGE)    | 3719   |
|        | TOTAL VEHICLES OVER 30mph                                        | 482    |
|        | PERCENTAGE OF VEHICLES OVER 30mph                                | 12.96% |
| Jun-20 | TOTAL VEHICLES TRAVELLING WEST TO EAST CAMERA No1 (WEST EDGE)    | 4470   |
|        | TOTAL VEHICLES OVER 30mph                                        | 688    |
|        | PERCENTAGE OF VEHICLES OVER 30mph                                | 15.39% |
| Jul-20 | TOTAL VEHICLES TRAVELLING EAST TO WEST CAMERA No3 (EAST EDGE)    | 14215  |
|        | TOTAL VEHICLES OVER 30mph                                        | 1817   |
|        | PERCENTAGE OF VEHICLES OVER 30mph                                | 12.80% |
| Aug-20 | TOTAL VEHICLES TRAVELLING EAST TO WEST CAMERA No3 (EAST EDGE)    | 11979  |
|        | TOTAL VEHICLES OVER 30mph                                        | 1546   |
|        | PERCENTAGE OF VEHICLES OVER 30mph                                | 12.90% |
| Oct-20 | TOTAL VEHICLES TRAVELLING WEST TO EAST CAMERA No1 (WEST EDGE)    | 3734   |
|        | TOTAL VEHICLES OVER 30mph                                        | 624    |
|        | PERCENTAGE OF VEHICLES OVER 30mph                                | 16.70% |
| Nov-20 | TOTAL VEHICLES TRAVELLING WEST TO EAST CAMERA No1 (WEST EDGE)    | 4240   |
|        | TOTAL VEHICLES OVER 30mph                                        | 576    |
|        | PERCENTAGE OF VEHICLES OVER 30mph                                | 13.58% |
| Dec-20 | TOTAL VEHICLES TRAVELLING NORTH TO SOUTH CAMERA No4 (WOODEND ST) | 4938   |
|        | TOTAL VEHICLES OVER 30mph                                        | 746    |
|        | PERCENTAGE OF VEHICLES OVER 30mph                                | 15.10% |
| Jan-21 | TOTAL VEHICLES TRAVELLING NORTH TO SOUTH CAMERA No4 (WOODEND ST) | 3896   |
|        | TOTAL VEHICLES OVER 30mph                                        | 636    |
|        | PERCENTAGE OF VEHICLES OVER 30mph                                | 16.30% |
| Feb-21 | TOTAL VEHICLES TRAVELLING EAST TO WEST CAMERA No3 (CENTRE POST)  | 7200   |
|        | TOTAL VEHICLES OVER 30mph                                        | 2382   |
|        | PERCENTAGE OF VEHICLES OVER 30mph                                | 33.08% |
| Mar-21 | TOTAL VEHICLES TRAVELLING WEST (CENTRE POST) Messaging Off       | 8760   |
|        | TOTAL VEHICLES OVER 30mph                                        | 3253   |
|        | PERCENTAGE OF VEHICLES OVER 30mph                                | 37.00% |
| Apr-21 | TOTAL VEHICLES TRAVELLING EAST (WEST POST) Messaging On          | 5929   |
|        | TOTAL VEHICLES OVER 30mph                                        | 1103   |
|        | PERCENTAGE OF VEHICLES OVER 30mph                                | 18.60% |
| May-21 | TOTAL VEHICLES TRAVELLING EAST (WEST POST) MESSAGING OFF         | 5520   |
|        | TOTAL VEHICLES OVER 30MPH                                        | 950    |
|        | PERCENTAGE OF VEHICLES OVER 30MPH                                | 17.21% |
| Jun-21 | TOTAL VEHICLES TRAVELLING EAST TO WEST CAMERA No4 (EAST EDGE)    | 13492  |
|        | TOTAL VEHICLES OVER 30mph                                        | 1611   |
|        | PERCENTAGE OF VEHICLES OVER 30mph                                | 11.94% |
| Jul-21 | TOTAL VEHICLES TRAVELLING EAST TO WEST CAMERA No4 (EAST EDGE)    | 13612  |
|        | TOTAL VEHICLES OVER 30mph                                        | 1501   |
|        | PERCENTAGE OF VEHICLES OVER 30mph                                | 11.02% |