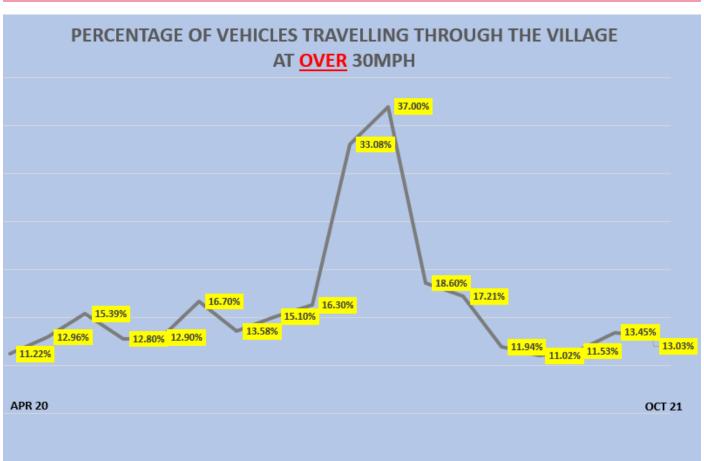

## NOTE THE NUMBER OF VEHICLES SPEEDING THROUGH THE VILLAGE EVERY MONTH (BELOW IN BOLD)

| NOTE III        | HOWBER OF VEHICLES SEEDING TIMOOGIT THE VILLAGE EVERT MONTH      | (DELOW III |
|-----------------|------------------------------------------------------------------|------------|
| Jun-20          | TOTAL VEHICLES TRAVELLING WEST TO EAST CAMERA No1 (WEST EDGE)    | 4470       |
|                 | TOTAL VEHICLES OVER 30mph                                        | 688        |
|                 | PERCENTAGE OF VEHICLES OVER 30mph                                | 15.39%     |
| Jul-20          | TOTAL VEHICLES TRAVELLING EAST TO WEST CAMERA No3 (EAST EDGE)    | 14215      |
|                 | TOTAL VEHICLES OVER 30mph                                        | 1817       |
|                 | PERCENTAGE OF VEHICLES OVER 30mph                                | 12.80%     |
| Aug-20          | TOTAL VEHICLES TRAVELLING EAST TO WEST CAMERA No3 (EAST EDGE)    | 11979      |
|                 | TOTAL VEHICLES OVER 30mph                                        | 1546       |
|                 | PERCENTAGE OF VEHICLES OVER 30mph                                | 12.90%     |
| Oct-20          | TOTAL VEHICLES TRAVELLING WEST TO EAST CAMERA No1 (WEST EDGE)    | 3734       |
|                 | TOTAL VEHICLES OVER 30mph                                        | 624        |
|                 | PERCENTAGE OF VEHICLES OVER 30mph                                | 16.70%     |
| Nov-20          | TOTAL VEHICLES TRAVELLING WEST TO EAST CAMERA No1 (WEST EDGE)    | 4240       |
|                 | TOTAL VEHICLES OVER 30mph                                        | 576        |
|                 | PERCENTAGE OF VEHICLES OVER 30mph                                | 13.58%     |
| Dec-20          | TOTAL VEHICLES TRAVELLING NORTH TO SOUTH CAMERA No4 (WOODEND ST) | 4938       |
|                 | TOTAL VEHICLES OVER 30mph                                        | 746        |
|                 | PERCENTAGE OF VEHICLES OVER 30mph                                | 15.10%     |
| Jan-21          | TOTAL VEHICLES TRAVELLING NORTH TO SOUTH CAMERA No4 (WOODEND ST) | 3896       |
|                 | TOTAL VEHICLES OVER 30mph                                        | 636        |
|                 | PERCENTAGE OF VEHICLES OVER 30mph                                | 16.30%     |
| Feb-21          | TOTAL VEHICLES TRAVELLING EAST TO WEST CAMERA No3 (CENTRE POST)  | 7200       |
|                 | TOTAL VEHICLES OVER 30mph                                        | 2382       |
|                 | PERCENTAGE OF VEHICLES OVER 30mph                                | 33.08%     |
| Mar-21          | TOTAL VEHICLES TRAVELLING WEST (CENTRE POST) Messaging Off       | 8760       |
|                 | TOTAL VEHICLES OVER 30mph                                        | 3253       |
|                 | PERCENTAGE OF VEHICLES OVER 30mph                                | 37.00%     |
| Apr-21          | TOTAL VEHICLES TRAVELLING EAST (WEST POST) Messaging On          | 5929       |
|                 | TOTAL VEHICLES OVER 30mph                                        | 1103       |
|                 | PERCENTAGE OF VEHICLES OVER 30mph                                | 18.60%     |
| May-21          | TOTAL VEHICLES TRAVELLING EAST (WEST POST) MESSAGING OFF         | 5520       |
| <b>,</b>        | TOTAL VEHICLES OVER 30MPH                                        | 950        |
|                 | PERCENTAGE OF VEHICLES OVER 30MPH                                | 17.21%     |
| Jun-21          | TOTAL VEHICLES TRAVELLING EAST TO WEST CAMERA No3 (EAST EDGE)    | 13492      |
|                 | TOTAL VEHICLES OVER 30mph                                        | 1611       |
|                 | PERCENTAGE OF VEHICLES OVER 30mph                                | 11.94%     |
| Jul-21          | TOTAL VEHICLES TRAVELLING EAST TO WEST CAMERA No3 (EAST EDGE)    | 13612      |
|                 | TOTAL VEHICLES OVER 30mph                                        | 1501       |
|                 | PERCENTAGE OF VEHICLES OVER 30mph                                | 11.02%     |
| Aug-21          | TOTAL VEHICLES TRAVELLING EAST TO WEST CAMERA No3 (EAST EDGE)    | 14492      |
| 7100 ==         | TOTAL VEHICLES OVER 30mph                                        | 1671       |
|                 | PERCENTAGE OF VEHICLES OVER 30mph                                | 11.53%     |
| Sep-21          | TOTAL VEHICLES TRAVELLING NORTH TO SOUTH CAMERA No4 (NORTH EDGE) | 4521       |
| - J - J - Z - Z | TOTAL VEHICLES OVER 30mph                                        | 608        |
|                 | PERCENTAGE OF VEHICLES OVER 30mph                                | 13.45%     |
| Oct-21          | TOTAL VEHICLES TRAVELLING NORTH TO SOUTH CAMERA No4 (NORTH EDGE) | 7900       |
| 300 22          | TOTAL VEHICLES OVER 30mph                                        | 1029       |
|                 | PERCENTAGE OF VEHICLES OVER 30mph                                | 13.03%     |
|                 |                                                                  |            |