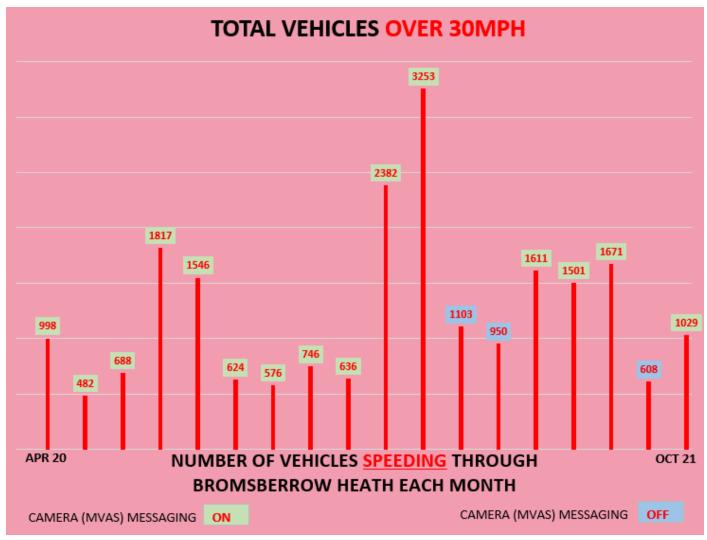

## NOTE THE NUMBER OF VEHICLES SPEEDING THROUGH THE VILLAGE EVERY MONTH (BELOW IN BOLD)

| NOTE III        | HOWBER OF VEHICLES SEEDING TIMOOGIT THE VILLAGE EVERT MONTH      | (DELOW III |
|-----------------|------------------------------------------------------------------|------------|
| Jun-20          | TOTAL VEHICLES TRAVELLING WEST TO EAST CAMERA No1 (WEST EDGE)    | 4470       |
|                 | TOTAL VEHICLES OVER 30mph                                        | 688        |
|                 | PERCENTAGE OF VEHICLES OVER 30mph                                | 15.39%     |
| Jul-20          | TOTAL VEHICLES TRAVELLING EAST TO WEST CAMERA No3 (EAST EDGE)    | 14215      |
|                 | TOTAL VEHICLES OVER 30mph                                        | 1817       |
|                 | PERCENTAGE OF VEHICLES OVER 30mph                                | 12.80%     |
| Aug-20          | TOTAL VEHICLES TRAVELLING EAST TO WEST CAMERA No3 (EAST EDGE)    | 11979      |
|                 | TOTAL VEHICLES OVER 30mph                                        | 1546       |
|                 | PERCENTAGE OF VEHICLES OVER 30mph                                | 12.90%     |
| Oct-20          | TOTAL VEHICLES TRAVELLING WEST TO EAST CAMERA No1 (WEST EDGE)    | 3734       |
|                 | TOTAL VEHICLES OVER 30mph                                        | 624        |
|                 | PERCENTAGE OF VEHICLES OVER 30mph                                | 16.70%     |
| Nov-20          | TOTAL VEHICLES TRAVELLING WEST TO EAST CAMERA No1 (WEST EDGE)    | 4240       |
|                 | TOTAL VEHICLES OVER 30mph                                        | 576        |
|                 | PERCENTAGE OF VEHICLES OVER 30mph                                | 13.58%     |
| Dec-20          | TOTAL VEHICLES TRAVELLING NORTH TO SOUTH CAMERA No4 (WOODEND ST) | 4938       |
|                 | TOTAL VEHICLES OVER 30mph                                        | 746        |
|                 | PERCENTAGE OF VEHICLES OVER 30mph                                | 15.10%     |
| Jan-21          | TOTAL VEHICLES TRAVELLING NORTH TO SOUTH CAMERA No4 (WOODEND ST) | 3896       |
|                 | TOTAL VEHICLES OVER 30mph                                        | 636        |
|                 | PERCENTAGE OF VEHICLES OVER 30mph                                | 16.30%     |
| Feb-21          | TOTAL VEHICLES TRAVELLING EAST TO WEST CAMERA No3 (CENTRE POST)  | 7200       |
|                 | TOTAL VEHICLES OVER 30mph                                        | 2382       |
|                 | PERCENTAGE OF VEHICLES OVER 30mph                                | 33.08%     |
| Mar-21          | TOTAL VEHICLES TRAVELLING WEST (CENTRE POST) Messaging Off       | 8760       |
|                 | TOTAL VEHICLES OVER 30mph                                        | 3253       |
|                 | PERCENTAGE OF VEHICLES OVER 30mph                                | 37.00%     |
| Apr-21          | TOTAL VEHICLES TRAVELLING EAST (WEST POST) Messaging On          | 5929       |
|                 | TOTAL VEHICLES OVER 30mph                                        | 1103       |
|                 | PERCENTAGE OF VEHICLES OVER 30mph                                | 18.60%     |
| May-21          | TOTAL VEHICLES TRAVELLING EAST (WEST POST) MESSAGING OFF         | 5520       |
| <b>,</b>        | TOTAL VEHICLES OVER 30MPH                                        | 950        |
|                 | PERCENTAGE OF VEHICLES OVER 30MPH                                | 17.21%     |
| Jun-21          | TOTAL VEHICLES TRAVELLING EAST TO WEST CAMERA No3 (EAST EDGE)    | 13492      |
|                 | TOTAL VEHICLES OVER 30mph                                        | 1611       |
|                 | PERCENTAGE OF VEHICLES OVER 30mph                                | 11.94%     |
| Jul-21          | TOTAL VEHICLES TRAVELLING EAST TO WEST CAMERA No3 (EAST EDGE)    | 13612      |
|                 | TOTAL VEHICLES OVER 30mph                                        | 1501       |
|                 | PERCENTAGE OF VEHICLES OVER 30mph                                | 11.02%     |
| Aug-21          | TOTAL VEHICLES TRAVELLING EAST TO WEST CAMERA No3 (EAST EDGE)    | 14492      |
| 7100 ==         | TOTAL VEHICLES OVER 30mph                                        | 1671       |
|                 | PERCENTAGE OF VEHICLES OVER 30mph                                | 11.53%     |
| Sep-21          | TOTAL VEHICLES TRAVELLING NORTH TO SOUTH CAMERA No4 (NORTH EDGE) | 4521       |
| - J - J - Z - Z | TOTAL VEHICLES OVER 30mph                                        | 608        |
|                 | PERCENTAGE OF VEHICLES OVER 30mph                                | 13.45%     |
| Oct-21          | TOTAL VEHICLES TRAVELLING NORTH TO SOUTH CAMERA No4 (NORTH EDGE) | 7900       |
| 300 22          | TOTAL VEHICLES OVER 30mph                                        | 1029       |
|                 | PERCENTAGE OF VEHICLES OVER 30mph                                | 13.03%     |
|                 |                                                                  |            |