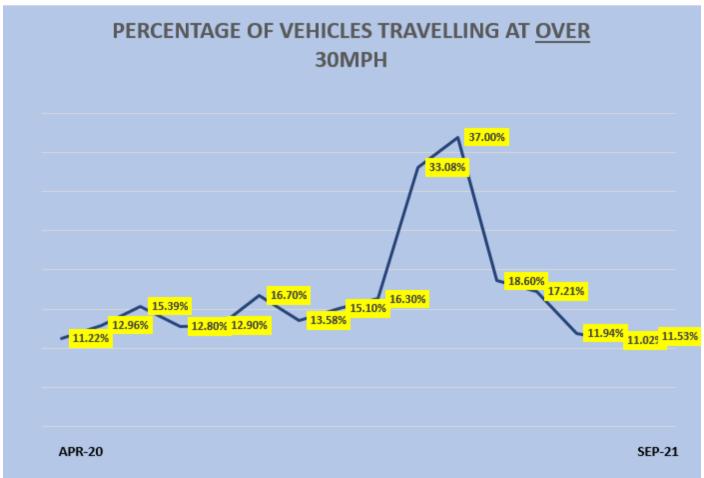

## NOTE THE NUMBER OF VEHICLES SPEEDING THROUGH THE VILLAGE EVERY MONTH (BELOW IN BOLD)

| Apr-20                         | TOTAL VEHICLES TRAVELLING EAST TO WEST CAMERA No4 (EAST EDGE)                                                                                                                                                                                                                                                                                                                                                                                                                                                                                                                                                                                                                                                                                                                                                                      | 8892                                                                                        |
|--------------------------------|------------------------------------------------------------------------------------------------------------------------------------------------------------------------------------------------------------------------------------------------------------------------------------------------------------------------------------------------------------------------------------------------------------------------------------------------------------------------------------------------------------------------------------------------------------------------------------------------------------------------------------------------------------------------------------------------------------------------------------------------------------------------------------------------------------------------------------|---------------------------------------------------------------------------------------------|
|                                | TOTAL VEHICLES OVER 30mph                                                                                                                                                                                                                                                                                                                                                                                                                                                                                                                                                                                                                                                                                                                                                                                                          | 998                                                                                         |
|                                | PERCENTAGE OF VEHICLES OVER 30mph                                                                                                                                                                                                                                                                                                                                                                                                                                                                                                                                                                                                                                                                                                                                                                                                  | 11.22%                                                                                      |
| May-20                         | TOTAL VEHICLES TRAVELLING WEST TO EAST CAMERA No1 (WEST EDGE)                                                                                                                                                                                                                                                                                                                                                                                                                                                                                                                                                                                                                                                                                                                                                                      | 3719                                                                                        |
|                                | TOTAL VEHICLES OVER 30mph                                                                                                                                                                                                                                                                                                                                                                                                                                                                                                                                                                                                                                                                                                                                                                                                          | 482                                                                                         |
|                                | PERCENTAGE OF VEHICLES OVER 30mph                                                                                                                                                                                                                                                                                                                                                                                                                                                                                                                                                                                                                                                                                                                                                                                                  | 12.96%                                                                                      |
| Jun-20                         | TOTAL VEHICLES TRAVELLING WEST TO EAST CAMERA No1 (WEST EDGE)                                                                                                                                                                                                                                                                                                                                                                                                                                                                                                                                                                                                                                                                                                                                                                      | 4470                                                                                        |
|                                | TOTAL VEHICLES OVER 30mph                                                                                                                                                                                                                                                                                                                                                                                                                                                                                                                                                                                                                                                                                                                                                                                                          | 688                                                                                         |
|                                | PERCENTAGE OF VEHICLES OVER 30mph                                                                                                                                                                                                                                                                                                                                                                                                                                                                                                                                                                                                                                                                                                                                                                                                  | 15.39%                                                                                      |
| Jul-20                         | TOTAL VEHICLES TRAVELLING EAST TO WEST CAMERA No3 (EAST EDGE)                                                                                                                                                                                                                                                                                                                                                                                                                                                                                                                                                                                                                                                                                                                                                                      | 14215                                                                                       |
|                                | TOTAL VEHICLES OVER 30mph                                                                                                                                                                                                                                                                                                                                                                                                                                                                                                                                                                                                                                                                                                                                                                                                          | 1817                                                                                        |
|                                | PERCENTAGE OF VEHICLES OVER 30mph                                                                                                                                                                                                                                                                                                                                                                                                                                                                                                                                                                                                                                                                                                                                                                                                  | 12.80%                                                                                      |
| Aug-20                         | TOTAL VEHICLES TRAVELLING EAST TO WEST CAMERA No3 (EAST EDGE)                                                                                                                                                                                                                                                                                                                                                                                                                                                                                                                                                                                                                                                                                                                                                                      | 11979                                                                                       |
|                                | TOTAL VEHICLES OVER 30mph                                                                                                                                                                                                                                                                                                                                                                                                                                                                                                                                                                                                                                                                                                                                                                                                          | 1546                                                                                        |
|                                | PERCENTAGE OF VEHICLES OVER 30mph                                                                                                                                                                                                                                                                                                                                                                                                                                                                                                                                                                                                                                                                                                                                                                                                  | 12.90%                                                                                      |
| Oct-20                         | TOTAL VEHICLES TRAVELLING WEST TO EAST CAMERA No1 (WEST EDGE)                                                                                                                                                                                                                                                                                                                                                                                                                                                                                                                                                                                                                                                                                                                                                                      | 3734                                                                                        |
|                                | TOTAL VEHICLES OVER 30mph                                                                                                                                                                                                                                                                                                                                                                                                                                                                                                                                                                                                                                                                                                                                                                                                          | 624                                                                                         |
|                                | PERCENTAGE OF VEHICLES OVER 30mph                                                                                                                                                                                                                                                                                                                                                                                                                                                                                                                                                                                                                                                                                                                                                                                                  | 16.70%                                                                                      |
| Nov-20                         | TOTAL VEHICLES TRAVELLING WEST TO EAST CAMERA No1 (WEST EDGE)                                                                                                                                                                                                                                                                                                                                                                                                                                                                                                                                                                                                                                                                                                                                                                      | 4240                                                                                        |
|                                | TOTAL VEHICLES OVER 30mph                                                                                                                                                                                                                                                                                                                                                                                                                                                                                                                                                                                                                                                                                                                                                                                                          | 576                                                                                         |
|                                | PERCENTAGE OF VEHICLES OVER 30mph                                                                                                                                                                                                                                                                                                                                                                                                                                                                                                                                                                                                                                                                                                                                                                                                  | 13.58%                                                                                      |
| Dec-20                         | TOTAL VEHICLES TRAVELLING NORTH TO SOUTH CAMERA No4 (WOODEND ST)                                                                                                                                                                                                                                                                                                                                                                                                                                                                                                                                                                                                                                                                                                                                                                   | 4938                                                                                        |
|                                | TOTAL VEHICLES OVER 30mph                                                                                                                                                                                                                                                                                                                                                                                                                                                                                                                                                                                                                                                                                                                                                                                                          | <b>746</b>                                                                                  |
| Jan-21                         | PERCENTAGE OF VEHICLES OVER 30mph                                                                                                                                                                                                                                                                                                                                                                                                                                                                                                                                                                                                                                                                                                                                                                                                  | 15.10%<br>3896                                                                              |
| Jan-21                         | TOTAL VEHICLES TRAVELLING NORTH TO SOUTH CAMERA No4 (WOODEND ST) TOTAL VEHICLES OVER 30mph                                                                                                                                                                                                                                                                                                                                                                                                                                                                                                                                                                                                                                                                                                                                         | 636                                                                                         |
|                                | PERCENTAGE OF VEHICLES OVER 30mph                                                                                                                                                                                                                                                                                                                                                                                                                                                                                                                                                                                                                                                                                                                                                                                                  | 16.30%                                                                                      |
| Feb-21                         | TOTAL VEHICLES TRAVELLING EAST TO WEST CAMERA No3 (CENTRE POST)                                                                                                                                                                                                                                                                                                                                                                                                                                                                                                                                                                                                                                                                                                                                                                    | 7200                                                                                        |
|                                | TOTAL VEHICLES OVER 30mph                                                                                                                                                                                                                                                                                                                                                                                                                                                                                                                                                                                                                                                                                                                                                                                                          | 2382                                                                                        |
|                                | PERCENTAGE OF VEHICLES OVER 30mph                                                                                                                                                                                                                                                                                                                                                                                                                                                                                                                                                                                                                                                                                                                                                                                                  | 33.08%                                                                                      |
| Mar-21                         | TOTAL VEHICLES TRAVELLING WEST (CENTRE POST) Messaging Off                                                                                                                                                                                                                                                                                                                                                                                                                                                                                                                                                                                                                                                                                                                                                                         | 8760                                                                                        |
|                                | TOTAL VEHICLES OVER 30mph                                                                                                                                                                                                                                                                                                                                                                                                                                                                                                                                                                                                                                                                                                                                                                                                          | 3253                                                                                        |
|                                | PERCENTAGE OF VEHICLES OVER 30mph                                                                                                                                                                                                                                                                                                                                                                                                                                                                                                                                                                                                                                                                                                                                                                                                  |                                                                                             |
|                                | I LICEIVIAGE OF VEHICLES OVER SUMPH                                                                                                                                                                                                                                                                                                                                                                                                                                                                                                                                                                                                                                                                                                                                                                                                | 37.00%                                                                                      |
| Apr-21                         | TOTAL VEHICLES TRAVELLING EAST (WEST POST) Messaging On                                                                                                                                                                                                                                                                                                                                                                                                                                                                                                                                                                                                                                                                                                                                                                            | 37.00%<br>5929                                                                              |
| Apr-21                         | ·                                                                                                                                                                                                                                                                                                                                                                                                                                                                                                                                                                                                                                                                                                                                                                                                                                  |                                                                                             |
| Apr-21                         | TOTAL VEHICLES TRAVELLING EAST (WEST POST) Messaging On                                                                                                                                                                                                                                                                                                                                                                                                                                                                                                                                                                                                                                                                                                                                                                            | 5929                                                                                        |
| Apr-21<br>May-21               | TOTAL VEHICLES TRAVELLING EAST (WEST POST) Messaging On TOTAL VEHICLES OVER 30mph                                                                                                                                                                                                                                                                                                                                                                                                                                                                                                                                                                                                                                                                                                                                                  | 5929<br><b>1103</b>                                                                         |
|                                | TOTAL VEHICLES TRAVELLING EAST (WEST POST) Messaging On TOTAL VEHICLES OVER 30mph PERCENTAGE OF VEHICLES OVER 30mph                                                                                                                                                                                                                                                                                                                                                                                                                                                                                                                                                                                                                                                                                                                | 5929<br><b>1103</b><br>18.60%                                                               |
|                                | TOTAL VEHICLES TRAVELLING EAST (WEST POST) Messaging On TOTAL VEHICLES OVER 30mph PERCENTAGE OF VEHICLES OVER 30mph TOTAL VEHICLES TRAVELLING EAST (WEST POST) MESSAGING OFF                                                                                                                                                                                                                                                                                                                                                                                                                                                                                                                                                                                                                                                       | 5929<br><b>1103</b><br>18.60%<br>5520                                                       |
| Мау-21                         | TOTAL VEHICLES TRAVELLING EAST (WEST POST) Messaging On TOTAL VEHICLES OVER 30mph  PERCENTAGE OF VEHICLES OVER 30mph  TOTAL VEHICLES TRAVELLING EAST (WEST POST) MESSAGING OFF TOTAL VEHICLES OVER 30MPH                                                                                                                                                                                                                                                                                                                                                                                                                                                                                                                                                                                                                           | 5929<br><b>1103</b><br>18.60%<br>5520<br><b>950</b>                                         |
| Мау-21                         | TOTAL VEHICLES TRAVELLING EAST (WEST POST) Messaging On TOTAL VEHICLES OVER 30mph  PERCENTAGE OF VEHICLES OVER 30mph  TOTAL VEHICLES TRAVELLING EAST (WEST POST) MESSAGING OFF TOTAL VEHICLES OVER 30MPH  PERCENTAGE OF VEHICLES OVER 30MPH                                                                                                                                                                                                                                                                                                                                                                                                                                                                                                                                                                                        | 5929<br>1103<br>18.60%<br>5520<br>950<br>17.21%                                             |
| Мау-21                         | TOTAL VEHICLES TRAVELLING EAST (WEST POST) Messaging On TOTAL VEHICLES OVER 30mph  PERCENTAGE OF VEHICLES OVER 30mph  TOTAL VEHICLES TRAVELLING EAST (WEST POST) MESSAGING OFF TOTAL VEHICLES OVER 30MPH  PERCENTAGE OF VEHICLES OVER 30MPH  TOTAL VEHICLES TRAVELLING EAST TO WEST CAMERA No3 (EAST EDGE)                                                                                                                                                                                                                                                                                                                                                                                                                                                                                                                         | 5929<br>1103<br>18.60%<br>5520<br>950<br>17.21%<br>13492                                    |
| May-21                         | TOTAL VEHICLES TRAVELLING EAST (WEST POST) Messaging On TOTAL VEHICLES OVER 30mph  PERCENTAGE OF VEHICLES OVER 30mph  TOTAL VEHICLES TRAVELLING EAST (WEST POST) MESSAGING OFF TOTAL VEHICLES OVER 30MPH  PERCENTAGE OF VEHICLES OVER 30MPH  TOTAL VEHICLES TRAVELLING EAST TO WEST CAMERA No3 (EAST EDGE) TOTAL VEHICLES OVER 30mph PERCENTAGE OF VEHICLES OVER 30mph  TOTAL VEHICLES TRAVELLING EAST TO WEST CAMERA No3 (EAST EDGE)                                                                                                                                                                                                                                                                                                                                                                                              | 5929 1103 18.60% 5520 950 17.21% 13492 1611 11.94% 13612                                    |
| May-21                         | TOTAL VEHICLES TRAVELLING EAST (WEST POST) Messaging On TOTAL VEHICLES OVER 30mph  PERCENTAGE OF VEHICLES OVER 30mph  TOTAL VEHICLES TRAVELLING EAST (WEST POST) MESSAGING OFF TOTAL VEHICLES OVER 30MPH  PERCENTAGE OF VEHICLES OVER 30MPH  TOTAL VEHICLES TRAVELLING EAST TO WEST CAMERA No3 (EAST EDGE) TOTAL VEHICLES OVER 30mph  PERCENTAGE OF VEHICLES OVER 30mph  TOTAL VEHICLES TRAVELLING EAST TO WEST CAMERA No3 (EAST EDGE)  TOTAL VEHICLES TRAVELLING EAST TO WEST CAMERA No3 (EAST EDGE)  TOTAL VEHICLES OVER 30mph                                                                                                                                                                                                                                                                                                   | 5929 1103 18.60% 5520 950 17.21% 13492 1611 11.94% 13612 1501                               |
| May-21 Jun-21 Jul-21           | TOTAL VEHICLES TRAVELLING EAST (WEST POST) Messaging On TOTAL VEHICLES OVER 30mph  PERCENTAGE OF VEHICLES OVER 30mph  TOTAL VEHICLES TRAVELLING EAST (WEST POST) MESSAGING OFF TOTAL VEHICLES OVER 30MPH  PERCENTAGE OF VEHICLES OVER 30MPH  TOTAL VEHICLES TRAVELLING EAST TO WEST CAMERA No3 (EAST EDGE) TOTAL VEHICLES OVER 30mph  PERCENTAGE OF VEHICLES OVER 30mph  TOTAL VEHICLES TRAVELLING EAST TO WEST CAMERA No3 (EAST EDGE)  TOTAL VEHICLES TRAVELLING EAST TO WEST CAMERA No3 (EAST EDGE)  TOTAL VEHICLES OVER 30mph  PERCENTAGE OF VEHICLES OVER 30mph  PERCENTAGE OF VEHICLES OVER 30mph                                                                                                                                                                                                                             | 5929 1103 18.60% 5520 950 17.21% 13492 1611 11.94% 13612 1501 11.02%                        |
| May-21                         | TOTAL VEHICLES TRAVELLING EAST (WEST POST) Messaging On TOTAL VEHICLES OVER 30mph  PERCENTAGE OF VEHICLES OVER 30mph  TOTAL VEHICLES TRAVELLING EAST (WEST POST) MESSAGING OFF TOTAL VEHICLES OVER 30MPH  PERCENTAGE OF VEHICLES OVER 30MPH  TOTAL VEHICLES TRAVELLING EAST TO WEST CAMERA No3 (EAST EDGE) TOTAL VEHICLES OVER 30mph  PERCENTAGE OF VEHICLES OVER 30mph  TOTAL VEHICLES TRAVELLING EAST TO WEST CAMERA No3 (EAST EDGE)  TOTAL VEHICLES OVER 30mph  PERCENTAGE OF VEHICLES OVER 30mph  TOTAL VEHICLES OVER 30mph  PERCENTAGE OF VEHICLES OVER 30mph  TOTAL VEHICLES TRAVELLING EAST TO WEST CAMERA No3 (EAST EDGE)                                                                                                                                                                                                  | 5929 1103 18.60% 5520 950 17.21% 13492 1611 11.94% 13612 1501 11.02% 14492                  |
| May-21 Jun-21 Jul-21           | TOTAL VEHICLES TRAVELLING EAST (WEST POST) Messaging On TOTAL VEHICLES OVER 30mph  PERCENTAGE OF VEHICLES OVER 30mph  TOTAL VEHICLES TRAVELLING EAST (WEST POST) MESSAGING OFF TOTAL VEHICLES OVER 30MPH  PERCENTAGE OF VEHICLES OVER 30MPH  TOTAL VEHICLES TRAVELLING EAST TO WEST CAMERA NO3 (EAST EDGE) TOTAL VEHICLES OVER 30mph  PERCENTAGE OF VEHICLES OVER 30mph  TOTAL VEHICLES TRAVELLING EAST TO WEST CAMERA NO3 (EAST EDGE)  TOTAL VEHICLES OVER 30mph  PERCENTAGE OF VEHICLES OVER 30mph  TOTAL VEHICLES OVER 30mph  TOTAL VEHICLES TRAVELLING EAST TO WEST CAMERA NO3 (EAST EDGE)  TOTAL VEHICLES TRAVELLING EAST TO WEST CAMERA NO3 (EAST EDGE)  TOTAL VEHICLES TRAVELLING EAST TO WEST CAMERA NO3 (EAST EDGE)  TOTAL VEHICLES OVER 30mph                                                                            | 5929 1103 18.60% 5520 950 17.21% 13492 1611 11.94% 13612 1501 11.02% 14492 1671             |
| May-21  Jun-21  Jul-21  Aug-21 | TOTAL VEHICLES TRAVELLING EAST (WEST POST) Messaging On TOTAL VEHICLES OVER 30mph  PERCENTAGE OF VEHICLES OVER 30mph  TOTAL VEHICLES TRAVELLING EAST (WEST POST) MESSAGING OFF TOTAL VEHICLES OVER 30MPH  PERCENTAGE OF VEHICLES OVER 30MPH  TOTAL VEHICLES TRAVELLING EAST TO WEST CAMERA NO3 (EAST EDGE) TOTAL VEHICLES OVER 30mph  PERCENTAGE OF VEHICLES OVER 30mph  TOTAL VEHICLES TRAVELLING EAST TO WEST CAMERA NO3 (EAST EDGE) TOTAL VEHICLES OVER 30mph  PERCENTAGE OF VEHICLES OVER 30mph  TOTAL VEHICLES OVER 30mph  TOTAL VEHICLES TRAVELLING EAST TO WEST CAMERA NO3 (EAST EDGE) TOTAL VEHICLES TRAVELLING EAST TO WEST CAMERA NO3 (EAST EDGE) TOTAL VEHICLES OVER 30mph  PERCENTAGE OF VEHICLES OVER 30mph  PERCENTAGE OF VEHICLES OVER 30mph                                                                        | 5929 1103 18.60% 5520 950 17.21% 13492 1611 11.94% 13612 1501 11.02% 14492 1671 11.53%      |
| May-21 Jun-21 Jul-21           | TOTAL VEHICLES TRAVELLING EAST (WEST POST) Messaging On TOTAL VEHICLES OVER 30mph  PERCENTAGE OF VEHICLES OVER 30mph  TOTAL VEHICLES TRAVELLING EAST (WEST POST) MESSAGING OFF TOTAL VEHICLES OVER 30MPH  PERCENTAGE OF VEHICLES OVER 30MPH  TOTAL VEHICLES TRAVELLING EAST TO WEST CAMERA No3 (EAST EDGE)  TOTAL VEHICLES OVER 30mph  PERCENTAGE OF VEHICLES OVER 30mph  TOTAL VEHICLES TRAVELLING EAST TO WEST CAMERA No3 (EAST EDGE)  TOTAL VEHICLES TRAVELLING EAST TO WEST CAMERA No3 (EAST EDGE)  TOTAL VEHICLES OVER 30mph  PERCENTAGE OF VEHICLES OVER 30mph  TOTAL VEHICLES TRAVELLING EAST TO WEST CAMERA No3 (EAST EDGE)  TOTAL VEHICLES TRAVELLING EAST TO WEST CAMERA No3 (EAST EDGE)  TOTAL VEHICLES OVER 30mph  PERCENTAGE OF VEHICLES OVER 30mph  TOTAL VEHICLES TRAVELLING NORTH TO SOUTH CAMERA No4 (NORTH EDGE) | 5929 1103 18.60% 5520 950 17.21% 13492 1611 11.94% 13612 1501 11.02% 14492 1671 11.53% 4521 |
| May-21  Jun-21  Jul-21  Aug-21 | TOTAL VEHICLES TRAVELLING EAST (WEST POST) Messaging On TOTAL VEHICLES OVER 30mph  PERCENTAGE OF VEHICLES OVER 30mph  TOTAL VEHICLES TRAVELLING EAST (WEST POST) MESSAGING OFF TOTAL VEHICLES OVER 30MPH  PERCENTAGE OF VEHICLES OVER 30MPH  TOTAL VEHICLES TRAVELLING EAST TO WEST CAMERA NO3 (EAST EDGE) TOTAL VEHICLES OVER 30mph  PERCENTAGE OF VEHICLES OVER 30mph  TOTAL VEHICLES TRAVELLING EAST TO WEST CAMERA NO3 (EAST EDGE) TOTAL VEHICLES OVER 30mph  PERCENTAGE OF VEHICLES OVER 30mph  TOTAL VEHICLES OVER 30mph  TOTAL VEHICLES TRAVELLING EAST TO WEST CAMERA NO3 (EAST EDGE) TOTAL VEHICLES TRAVELLING EAST TO WEST CAMERA NO3 (EAST EDGE) TOTAL VEHICLES OVER 30mph  PERCENTAGE OF VEHICLES OVER 30mph  PERCENTAGE OF VEHICLES OVER 30mph                                                                        | 5929 1103 18.60% 5520 950 17.21% 13492 1611 11.94% 13612 1501 11.02% 14492 1671 11.53%      |