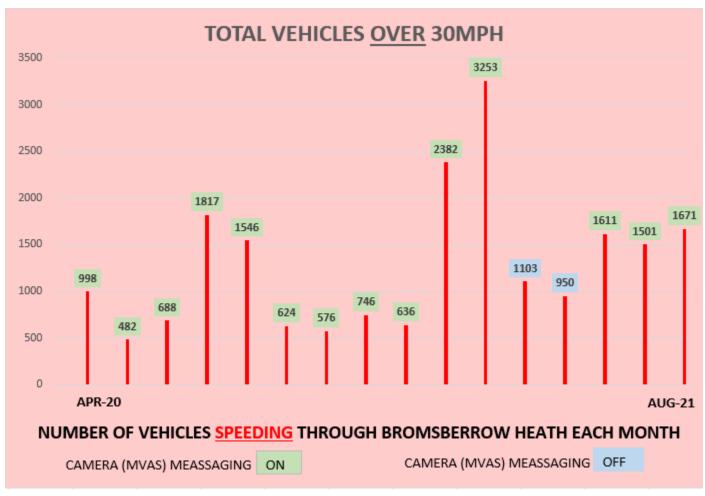

## NOTE THE NUMBER OF VEHICLES SPEEDING THROUGH THE VILLAGE EVERY MONTH (BELOW IN BOLD)

| Apr-20                         | TOTAL VEHICLES TRAVELLING EAST TO WEST CAMERA No4 (EAST EDGE)                                                                                                                                                                                                                                                                                                                                                                                                                                                                                                                                                                                                                                                                                                                                                                      | 8892                                                                                        |
|--------------------------------|------------------------------------------------------------------------------------------------------------------------------------------------------------------------------------------------------------------------------------------------------------------------------------------------------------------------------------------------------------------------------------------------------------------------------------------------------------------------------------------------------------------------------------------------------------------------------------------------------------------------------------------------------------------------------------------------------------------------------------------------------------------------------------------------------------------------------------|---------------------------------------------------------------------------------------------|
|                                | TOTAL VEHICLES OVER 30mph                                                                                                                                                                                                                                                                                                                                                                                                                                                                                                                                                                                                                                                                                                                                                                                                          | 998                                                                                         |
|                                | PERCENTAGE OF VEHICLES OVER 30mph                                                                                                                                                                                                                                                                                                                                                                                                                                                                                                                                                                                                                                                                                                                                                                                                  | 11.22%                                                                                      |
| May-20                         | TOTAL VEHICLES TRAVELLING WEST TO EAST CAMERA No1 (WEST EDGE)                                                                                                                                                                                                                                                                                                                                                                                                                                                                                                                                                                                                                                                                                                                                                                      | 3719                                                                                        |
|                                | TOTAL VEHICLES OVER 30mph                                                                                                                                                                                                                                                                                                                                                                                                                                                                                                                                                                                                                                                                                                                                                                                                          | 482                                                                                         |
|                                | PERCENTAGE OF VEHICLES OVER 30mph                                                                                                                                                                                                                                                                                                                                                                                                                                                                                                                                                                                                                                                                                                                                                                                                  | 12.96%                                                                                      |
| Jun-20                         | TOTAL VEHICLES TRAVELLING WEST TO EAST CAMERA No1 (WEST EDGE)                                                                                                                                                                                                                                                                                                                                                                                                                                                                                                                                                                                                                                                                                                                                                                      | 4470                                                                                        |
|                                | TOTAL VEHICLES OVER 30mph                                                                                                                                                                                                                                                                                                                                                                                                                                                                                                                                                                                                                                                                                                                                                                                                          | 688                                                                                         |
|                                | PERCENTAGE OF VEHICLES OVER 30mph                                                                                                                                                                                                                                                                                                                                                                                                                                                                                                                                                                                                                                                                                                                                                                                                  | 15.39%                                                                                      |
| Jul-20                         | TOTAL VEHICLES TRAVELLING EAST TO WEST CAMERA No3 (EAST EDGE)                                                                                                                                                                                                                                                                                                                                                                                                                                                                                                                                                                                                                                                                                                                                                                      | 14215                                                                                       |
|                                | TOTAL VEHICLES OVER 30mph                                                                                                                                                                                                                                                                                                                                                                                                                                                                                                                                                                                                                                                                                                                                                                                                          | 1817                                                                                        |
|                                | PERCENTAGE OF VEHICLES OVER 30mph                                                                                                                                                                                                                                                                                                                                                                                                                                                                                                                                                                                                                                                                                                                                                                                                  | 12.80%                                                                                      |
| Aug-20                         | TOTAL VEHICLES TRAVELLING EAST TO WEST CAMERA No3 (EAST EDGE)                                                                                                                                                                                                                                                                                                                                                                                                                                                                                                                                                                                                                                                                                                                                                                      | 11979                                                                                       |
|                                | TOTAL VEHICLES OVER 30mph                                                                                                                                                                                                                                                                                                                                                                                                                                                                                                                                                                                                                                                                                                                                                                                                          | 1546                                                                                        |
|                                | PERCENTAGE OF VEHICLES OVER 30mph                                                                                                                                                                                                                                                                                                                                                                                                                                                                                                                                                                                                                                                                                                                                                                                                  | 12.90%                                                                                      |
| Oct-20                         | TOTAL VEHICLES TRAVELLING WEST TO EAST CAMERA No1 (WEST EDGE)                                                                                                                                                                                                                                                                                                                                                                                                                                                                                                                                                                                                                                                                                                                                                                      | 3734                                                                                        |
|                                | TOTAL VEHICLES OVER 30mph                                                                                                                                                                                                                                                                                                                                                                                                                                                                                                                                                                                                                                                                                                                                                                                                          | 624                                                                                         |
|                                | PERCENTAGE OF VEHICLES OVER 30mph                                                                                                                                                                                                                                                                                                                                                                                                                                                                                                                                                                                                                                                                                                                                                                                                  | 16.70%                                                                                      |
| Nov-20                         | TOTAL VEHICLES TRAVELLING WEST TO EAST CAMERA No1 (WEST EDGE)                                                                                                                                                                                                                                                                                                                                                                                                                                                                                                                                                                                                                                                                                                                                                                      | 4240                                                                                        |
|                                | TOTAL VEHICLES OVER 30mph                                                                                                                                                                                                                                                                                                                                                                                                                                                                                                                                                                                                                                                                                                                                                                                                          | 576                                                                                         |
|                                | PERCENTAGE OF VEHICLES OVER 30mph                                                                                                                                                                                                                                                                                                                                                                                                                                                                                                                                                                                                                                                                                                                                                                                                  | 13.58%                                                                                      |
| Dec-20                         | TOTAL VEHICLES TRAVELLING NORTH TO SOUTH CAMERA No4 (WOODEND ST)                                                                                                                                                                                                                                                                                                                                                                                                                                                                                                                                                                                                                                                                                                                                                                   | 4938                                                                                        |
|                                | TOTAL VEHICLES OVER 30mph                                                                                                                                                                                                                                                                                                                                                                                                                                                                                                                                                                                                                                                                                                                                                                                                          | <b>746</b>                                                                                  |
| Jan-21                         | PERCENTAGE OF VEHICLES OVER 30mph                                                                                                                                                                                                                                                                                                                                                                                                                                                                                                                                                                                                                                                                                                                                                                                                  | 15.10%<br>3896                                                                              |
| Jan-21                         | TOTAL VEHICLES TRAVELLING NORTH TO SOUTH CAMERA No4 (WOODEND ST) TOTAL VEHICLES OVER 30mph                                                                                                                                                                                                                                                                                                                                                                                                                                                                                                                                                                                                                                                                                                                                         | 636                                                                                         |
|                                | PERCENTAGE OF VEHICLES OVER 30mph                                                                                                                                                                                                                                                                                                                                                                                                                                                                                                                                                                                                                                                                                                                                                                                                  | 16.30%                                                                                      |
| Feb-21                         | TOTAL VEHICLES TRAVELLING EAST TO WEST CAMERA No3 (CENTRE POST)                                                                                                                                                                                                                                                                                                                                                                                                                                                                                                                                                                                                                                                                                                                                                                    | 7200                                                                                        |
|                                | TOTAL VEHICLES OVER 30mph                                                                                                                                                                                                                                                                                                                                                                                                                                                                                                                                                                                                                                                                                                                                                                                                          | 2382                                                                                        |
|                                | PERCENTAGE OF VEHICLES OVER 30mph                                                                                                                                                                                                                                                                                                                                                                                                                                                                                                                                                                                                                                                                                                                                                                                                  | 33.08%                                                                                      |
| Mar-21                         | TOTAL VEHICLES TRAVELLING WEST (CENTRE POST) Messaging Off                                                                                                                                                                                                                                                                                                                                                                                                                                                                                                                                                                                                                                                                                                                                                                         | 8760                                                                                        |
|                                | TOTAL VEHICLES OVER 30mph                                                                                                                                                                                                                                                                                                                                                                                                                                                                                                                                                                                                                                                                                                                                                                                                          | 3253                                                                                        |
|                                | PERCENTAGE OF VEHICLES OVER 30mph                                                                                                                                                                                                                                                                                                                                                                                                                                                                                                                                                                                                                                                                                                                                                                                                  |                                                                                             |
|                                | I LICEIVIAGE OF VEHICLES OVER SUMPH                                                                                                                                                                                                                                                                                                                                                                                                                                                                                                                                                                                                                                                                                                                                                                                                | 37.00%                                                                                      |
| Apr-21                         | TOTAL VEHICLES TRAVELLING EAST (WEST POST) Messaging On                                                                                                                                                                                                                                                                                                                                                                                                                                                                                                                                                                                                                                                                                                                                                                            | 37.00%<br>5929                                                                              |
| Apr-21                         | ·                                                                                                                                                                                                                                                                                                                                                                                                                                                                                                                                                                                                                                                                                                                                                                                                                                  |                                                                                             |
| Apr-21                         | TOTAL VEHICLES TRAVELLING EAST (WEST POST) Messaging On                                                                                                                                                                                                                                                                                                                                                                                                                                                                                                                                                                                                                                                                                                                                                                            | 5929                                                                                        |
| Apr-21<br>May-21               | TOTAL VEHICLES TRAVELLING EAST (WEST POST) Messaging On TOTAL VEHICLES OVER 30mph                                                                                                                                                                                                                                                                                                                                                                                                                                                                                                                                                                                                                                                                                                                                                  | 5929<br><b>1103</b>                                                                         |
|                                | TOTAL VEHICLES TRAVELLING EAST (WEST POST) Messaging On TOTAL VEHICLES OVER 30mph PERCENTAGE OF VEHICLES OVER 30mph                                                                                                                                                                                                                                                                                                                                                                                                                                                                                                                                                                                                                                                                                                                | 5929<br><b>1103</b><br>18.60%                                                               |
|                                | TOTAL VEHICLES TRAVELLING EAST (WEST POST) Messaging On TOTAL VEHICLES OVER 30mph PERCENTAGE OF VEHICLES OVER 30mph TOTAL VEHICLES TRAVELLING EAST (WEST POST) MESSAGING OFF                                                                                                                                                                                                                                                                                                                                                                                                                                                                                                                                                                                                                                                       | 5929<br><b>1103</b><br>18.60%<br>5520                                                       |
| Мау-21                         | TOTAL VEHICLES TRAVELLING EAST (WEST POST) Messaging On TOTAL VEHICLES OVER 30mph  PERCENTAGE OF VEHICLES OVER 30mph  TOTAL VEHICLES TRAVELLING EAST (WEST POST) MESSAGING OFF TOTAL VEHICLES OVER 30MPH                                                                                                                                                                                                                                                                                                                                                                                                                                                                                                                                                                                                                           | 5929<br><b>1103</b><br>18.60%<br>5520<br><b>950</b>                                         |
| Мау-21                         | TOTAL VEHICLES TRAVELLING EAST (WEST POST) Messaging On TOTAL VEHICLES OVER 30mph  PERCENTAGE OF VEHICLES OVER 30mph  TOTAL VEHICLES TRAVELLING EAST (WEST POST) MESSAGING OFF TOTAL VEHICLES OVER 30MPH  PERCENTAGE OF VEHICLES OVER 30MPH                                                                                                                                                                                                                                                                                                                                                                                                                                                                                                                                                                                        | 5929<br>1103<br>18.60%<br>5520<br>950<br>17.21%                                             |
| Мау-21                         | TOTAL VEHICLES TRAVELLING EAST (WEST POST) Messaging On TOTAL VEHICLES OVER 30mph  PERCENTAGE OF VEHICLES OVER 30mph  TOTAL VEHICLES TRAVELLING EAST (WEST POST) MESSAGING OFF TOTAL VEHICLES OVER 30MPH  PERCENTAGE OF VEHICLES OVER 30MPH  TOTAL VEHICLES TRAVELLING EAST TO WEST CAMERA No3 (EAST EDGE)                                                                                                                                                                                                                                                                                                                                                                                                                                                                                                                         | 5929<br>1103<br>18.60%<br>5520<br>950<br>17.21%<br>13492                                    |
| May-21                         | TOTAL VEHICLES TRAVELLING EAST (WEST POST) Messaging On TOTAL VEHICLES OVER 30mph  PERCENTAGE OF VEHICLES OVER 30mph  TOTAL VEHICLES TRAVELLING EAST (WEST POST) MESSAGING OFF TOTAL VEHICLES OVER 30MPH  PERCENTAGE OF VEHICLES OVER 30MPH  TOTAL VEHICLES TRAVELLING EAST TO WEST CAMERA No3 (EAST EDGE) TOTAL VEHICLES OVER 30mph PERCENTAGE OF VEHICLES OVER 30mph  TOTAL VEHICLES TRAVELLING EAST TO WEST CAMERA No3 (EAST EDGE)                                                                                                                                                                                                                                                                                                                                                                                              | 5929 1103 18.60% 5520 950 17.21% 13492 1611 11.94% 13612                                    |
| May-21                         | TOTAL VEHICLES TRAVELLING EAST (WEST POST) Messaging On TOTAL VEHICLES OVER 30mph  PERCENTAGE OF VEHICLES OVER 30mph  TOTAL VEHICLES TRAVELLING EAST (WEST POST) MESSAGING OFF TOTAL VEHICLES OVER 30MPH  PERCENTAGE OF VEHICLES OVER 30MPH  TOTAL VEHICLES TRAVELLING EAST TO WEST CAMERA No3 (EAST EDGE) TOTAL VEHICLES OVER 30mph  PERCENTAGE OF VEHICLES OVER 30mph  TOTAL VEHICLES TRAVELLING EAST TO WEST CAMERA No3 (EAST EDGE)  TOTAL VEHICLES TRAVELLING EAST TO WEST CAMERA No3 (EAST EDGE)  TOTAL VEHICLES OVER 30mph                                                                                                                                                                                                                                                                                                   | 5929 1103 18.60% 5520 950 17.21% 13492 1611 11.94% 13612 1501                               |
| May-21 Jun-21 Jul-21           | TOTAL VEHICLES TRAVELLING EAST (WEST POST) Messaging On TOTAL VEHICLES OVER 30mph  PERCENTAGE OF VEHICLES OVER 30mph  TOTAL VEHICLES TRAVELLING EAST (WEST POST) MESSAGING OFF TOTAL VEHICLES OVER 30MPH  PERCENTAGE OF VEHICLES OVER 30MPH  TOTAL VEHICLES TRAVELLING EAST TO WEST CAMERA No3 (EAST EDGE) TOTAL VEHICLES OVER 30mph  PERCENTAGE OF VEHICLES OVER 30mph  TOTAL VEHICLES TRAVELLING EAST TO WEST CAMERA No3 (EAST EDGE)  TOTAL VEHICLES TRAVELLING EAST TO WEST CAMERA No3 (EAST EDGE)  TOTAL VEHICLES OVER 30mph  PERCENTAGE OF VEHICLES OVER 30mph  PERCENTAGE OF VEHICLES OVER 30mph                                                                                                                                                                                                                             | 5929 1103 18.60% 5520 950 17.21% 13492 1611 11.94% 13612 1501 11.02%                        |
| May-21                         | TOTAL VEHICLES TRAVELLING EAST (WEST POST) Messaging On TOTAL VEHICLES OVER 30mph  PERCENTAGE OF VEHICLES OVER 30mph  TOTAL VEHICLES TRAVELLING EAST (WEST POST) MESSAGING OFF TOTAL VEHICLES OVER 30MPH  PERCENTAGE OF VEHICLES OVER 30MPH  TOTAL VEHICLES TRAVELLING EAST TO WEST CAMERA No3 (EAST EDGE) TOTAL VEHICLES OVER 30mph  PERCENTAGE OF VEHICLES OVER 30mph  TOTAL VEHICLES TRAVELLING EAST TO WEST CAMERA No3 (EAST EDGE)  TOTAL VEHICLES OVER 30mph  PERCENTAGE OF VEHICLES OVER 30mph  TOTAL VEHICLES OVER 30mph  PERCENTAGE OF VEHICLES OVER 30mph  TOTAL VEHICLES TRAVELLING EAST TO WEST CAMERA No3 (EAST EDGE)                                                                                                                                                                                                  | 5929 1103 18.60% 5520 950 17.21% 13492 1611 11.94% 13612 1501 11.02% 14492                  |
| May-21 Jun-21 Jul-21           | TOTAL VEHICLES TRAVELLING EAST (WEST POST) Messaging On TOTAL VEHICLES OVER 30mph  PERCENTAGE OF VEHICLES OVER 30mph  TOTAL VEHICLES TRAVELLING EAST (WEST POST) MESSAGING OFF TOTAL VEHICLES OVER 30MPH  PERCENTAGE OF VEHICLES OVER 30MPH  TOTAL VEHICLES TRAVELLING EAST TO WEST CAMERA NO3 (EAST EDGE) TOTAL VEHICLES OVER 30mph  PERCENTAGE OF VEHICLES OVER 30mph  TOTAL VEHICLES TRAVELLING EAST TO WEST CAMERA NO3 (EAST EDGE)  TOTAL VEHICLES OVER 30mph  PERCENTAGE OF VEHICLES OVER 30mph  TOTAL VEHICLES OVER 30mph  TOTAL VEHICLES TRAVELLING EAST TO WEST CAMERA NO3 (EAST EDGE)  TOTAL VEHICLES TRAVELLING EAST TO WEST CAMERA NO3 (EAST EDGE)  TOTAL VEHICLES TRAVELLING EAST TO WEST CAMERA NO3 (EAST EDGE)  TOTAL VEHICLES OVER 30mph                                                                            | 5929 1103 18.60% 5520 950 17.21% 13492 1611 11.94% 13612 1501 11.02% 14492 1671             |
| May-21  Jun-21  Jul-21  Aug-21 | TOTAL VEHICLES TRAVELLING EAST (WEST POST) Messaging On TOTAL VEHICLES OVER 30mph  PERCENTAGE OF VEHICLES OVER 30mph  TOTAL VEHICLES TRAVELLING EAST (WEST POST) MESSAGING OFF TOTAL VEHICLES OVER 30MPH  PERCENTAGE OF VEHICLES OVER 30MPH  TOTAL VEHICLES TRAVELLING EAST TO WEST CAMERA NO3 (EAST EDGE) TOTAL VEHICLES OVER 30mph  PERCENTAGE OF VEHICLES OVER 30mph  TOTAL VEHICLES TRAVELLING EAST TO WEST CAMERA NO3 (EAST EDGE) TOTAL VEHICLES OVER 30mph  PERCENTAGE OF VEHICLES OVER 30mph  TOTAL VEHICLES OVER 30mph  TOTAL VEHICLES TRAVELLING EAST TO WEST CAMERA NO3 (EAST EDGE) TOTAL VEHICLES TRAVELLING EAST TO WEST CAMERA NO3 (EAST EDGE) TOTAL VEHICLES OVER 30mph  PERCENTAGE OF VEHICLES OVER 30mph  PERCENTAGE OF VEHICLES OVER 30mph                                                                        | 5929 1103 18.60% 5520 950 17.21% 13492 1611 11.94% 13612 1501 11.02% 14492 1671 11.53%      |
| May-21 Jun-21 Jul-21           | TOTAL VEHICLES TRAVELLING EAST (WEST POST) Messaging On TOTAL VEHICLES OVER 30mph  PERCENTAGE OF VEHICLES OVER 30mph  TOTAL VEHICLES TRAVELLING EAST (WEST POST) MESSAGING OFF TOTAL VEHICLES OVER 30MPH  PERCENTAGE OF VEHICLES OVER 30MPH  TOTAL VEHICLES TRAVELLING EAST TO WEST CAMERA No3 (EAST EDGE)  TOTAL VEHICLES OVER 30mph  PERCENTAGE OF VEHICLES OVER 30mph  TOTAL VEHICLES TRAVELLING EAST TO WEST CAMERA No3 (EAST EDGE)  TOTAL VEHICLES TRAVELLING EAST TO WEST CAMERA No3 (EAST EDGE)  TOTAL VEHICLES OVER 30mph  PERCENTAGE OF VEHICLES OVER 30mph  TOTAL VEHICLES TRAVELLING EAST TO WEST CAMERA No3 (EAST EDGE)  TOTAL VEHICLES TRAVELLING EAST TO WEST CAMERA No3 (EAST EDGE)  TOTAL VEHICLES OVER 30mph  PERCENTAGE OF VEHICLES OVER 30mph  TOTAL VEHICLES TRAVELLING NORTH TO SOUTH CAMERA No4 (NORTH EDGE) | 5929 1103 18.60% 5520 950 17.21% 13492 1611 11.94% 13612 1501 11.02% 14492 1671 11.53% 4521 |
| May-21  Jun-21  Jul-21  Aug-21 | TOTAL VEHICLES TRAVELLING EAST (WEST POST) Messaging On TOTAL VEHICLES OVER 30mph  PERCENTAGE OF VEHICLES OVER 30mph  TOTAL VEHICLES TRAVELLING EAST (WEST POST) MESSAGING OFF TOTAL VEHICLES OVER 30MPH  PERCENTAGE OF VEHICLES OVER 30MPH  TOTAL VEHICLES TRAVELLING EAST TO WEST CAMERA NO3 (EAST EDGE) TOTAL VEHICLES OVER 30mph  PERCENTAGE OF VEHICLES OVER 30mph  TOTAL VEHICLES TRAVELLING EAST TO WEST CAMERA NO3 (EAST EDGE) TOTAL VEHICLES OVER 30mph  PERCENTAGE OF VEHICLES OVER 30mph  TOTAL VEHICLES OVER 30mph  TOTAL VEHICLES TRAVELLING EAST TO WEST CAMERA NO3 (EAST EDGE) TOTAL VEHICLES TRAVELLING EAST TO WEST CAMERA NO3 (EAST EDGE) TOTAL VEHICLES OVER 30mph  PERCENTAGE OF VEHICLES OVER 30mph  PERCENTAGE OF VEHICLES OVER 30mph                                                                        | 5929 1103 18.60% 5520 950 17.21% 13492 1611 11.94% 13612 1501 11.02% 14492 1671 11.53%      |