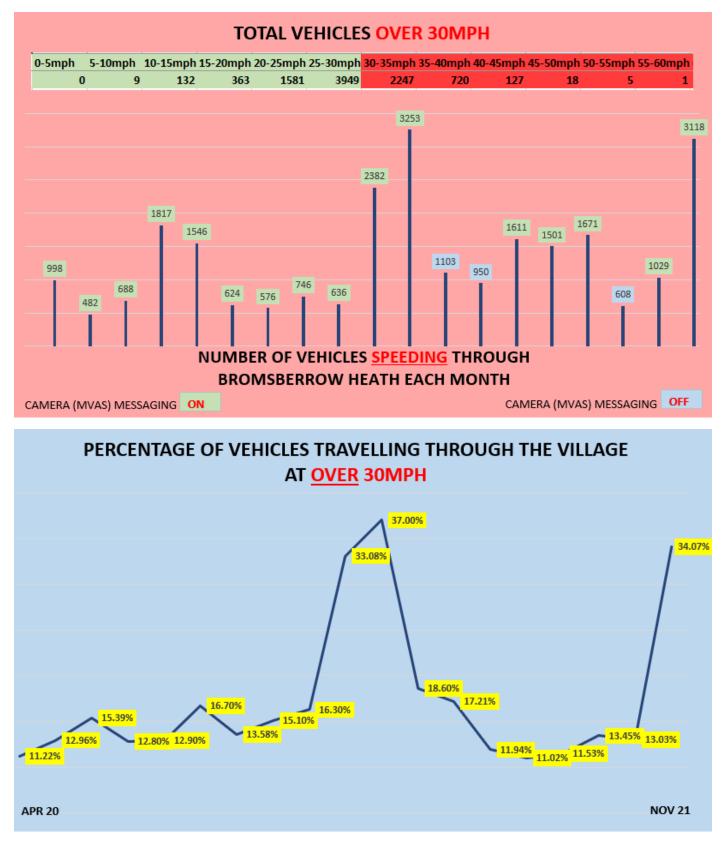

## MOBILE VEHICLE ACTIVATED SIGN (MVAS) MONTHLY STATISTICS OF VEHICLE S TRAVELLING THROUGH BROMSBERROW HEATH IN A GIVEN DIRECTION

## NOTE THE NUMBER OF VEHICLES SPEEDING THROUGH THE VILLAGE EVERY MONTH (BELOW IN BOLD)

|          | NOMBER OF VEHICLES SPEEDING THROUGHT THE VIELAGE EVERTIME        |        |
|----------|------------------------------------------------------------------|--------|
| Apr-20   | TOTAL VEHICLES TRAVELLING EAST TO WEST CAMERA No4 (EAST EDGE)    | 8892   |
|          | TOTAL VEHICLES OVER 30mph                                        | 998    |
|          | PERCENTAGE OF VEHICLES OVER 30mph                                | 11.22% |
| May-20   | TOTAL VEHICLES TRAVELLING WEST TO EAST CAMERA No1 (WEST EDGE)    | 3719   |
|          | TOTAL VEHICLES OVER 30mph                                        | 482    |
|          | PERCENTAGE OF VEHICLES OVER 30mph                                | 12.96% |
| Jun-20   | TOTAL VEHICLES TRAVELLING WEST TO EAST CAMERA No1 (WEST EDGE)    | 4470   |
|          | TOTAL VEHICLES OVER 30mph                                        | 688    |
|          | PERCENTAGE OF VEHICLES OVER 30mph                                | 15.39% |
| Jul-20   | TOTAL VEHICLES TRAVELLING EAST TO WEST CAMERA No3 (EAST EDGE)    | 14215  |
|          | TOTAL VEHICLES OVER 30mph                                        | 1817   |
|          | PERCENTAGE OF VEHICLES OVER 30mph                                | 12.80% |
| Aug-20   | TOTAL VEHICLES TRAVELLING EAST TO WEST CAMERA No3 (EAST EDGE)    | 11979  |
| -        | TOTAL VEHICLES OVER 30mph                                        | 1546   |
|          | PERCENTAGE OF VEHICLES OVER 30mph                                | 12.90% |
| Oct-20   | TOTAL VEHICLES TRAVELLING WEST TO EAST CAMERA No1 (WEST EDGE)    | 3734   |
|          | TOTAL VEHICLES OVER 30mph                                        | 624    |
|          | PERCENTAGE OF VEHICLES OVER 30mph                                | 16.70% |
| Nov-20   | TOTAL VEHICLES TRAVELLING WEST TO EAST CAMERA No1 (WEST EDGE)    | 4240   |
|          | TOTAL VEHICLES OVER 30mph                                        | 576    |
|          | PERCENTAGE OF VEHICLES OVER 30mph                                | 13.58% |
| Dec-20   | TOTAL VEHICLES TRAVELLING NORTH TO SOUTH CAMERA No4 (WOODEND ST) | 4938   |
| 200 20   | TOTAL VEHICLES OVER 30mph                                        | 746    |
|          | PERCENTAGE OF VEHICLES OVER 30mph                                | 15.10% |
| Jan-21   | TOTAL VEHICLES TRAVELLING NORTH TO SOUTH CAMERA No4 (WOODEND ST) | 3896   |
|          | TOTAL VEHICLES OVER 30mph                                        | 636    |
|          | PERCENTAGE OF VEHICLES OVER 30mph                                | 16.30% |
| Feb-21   | TOTAL VEHICLES TRAVELLING EAST TO WEST CAMERA No3 (CENTRE POST)  | 7200   |
|          | TOTAL VEHICLES OVER 30mph                                        | 2382   |
|          | PERCENTAGE OF VEHICLES OVER 30mph                                | 33.08% |
| Mar-21   | TOTAL VEHICLES TRAVELLING WEST (CENTRE POST) Messaging Off       | 8760   |
| 10101 21 | TOTAL VEHICLES OVER 30mph                                        | 3253   |
|          | PERCENTAGE OF VEHICLES OVER 30mph                                | 37.00% |
| Apr-21   | TOTAL VEHICLES TRAVELLING EAST (WEST POST) Messaging On          | 5929   |
|          | TOTAL VEHICLES OVER 30mph                                        | 1103   |
|          | PERCENTAGE OF VEHICLES OVER 30mph                                | 18.60% |
| May-21   | TOTAL VEHICLES TRAVELLING EAST (WEST POST) MESSAGING OFF         | 5520   |
| IVIDY-21 | TOTAL VEHICLES OVER 30MPH                                        | 950    |
|          | PERCENTAGE OF VEHICLES OVER 30MPH                                | 17.21% |
| Jun-21   | TOTAL VEHICLES TRAVELLING EAST TO WEST CAMERA No3 (EAST EDGE)    | 13492  |
| Jun-21   |                                                                  |        |
|          | TOTAL VEHICLES OVER 30mph                                        | 1611   |
| 1.1.21   | PERCENTAGE OF VEHICLES OVER 30mph                                | 11.94% |
| Jul-21   | TOTAL VEHICLES TRAVELLING EAST TO WEST CAMERA No3 (EAST EDGE)    | 13612  |
|          | TOTAL VEHICLES OVER 30mph                                        | 1501   |
| Aug 21   | PERCENTAGE OF VEHICLES OVER 30mph                                | 11.02% |
| Aug-21   | TOTAL VEHICLES TRAVELLING EAST TO WEST CAMERA No3 (EAST EDGE)    | 14492  |
|          | TOTAL VEHICLES OVER 30mph                                        | 1671   |
| Co. 21   | PERCENTAGE OF VEHICLES OVER 30mph                                | 11.53% |
| Sep-21   | TOTAL VEHICLES TRAVELLING NORTH TO SOUTH CAMERA No4 (NORTH EDGE) | 4521   |
|          | TOTAL VEHICLES OVER 30mph                                        | 608    |
| 0.1.04   | PERCENTAGE OF VEHICLES OVER 30mph                                | 13.45% |
| Oct-21   | TOTAL VEHICLES TRAVELLING NORTH TO SOUTH CAMERA No4 (NORTH EDGE) | 7900   |
|          | TOTAL VEHICLES OVER 30mph                                        | 1029   |
| N        | PERCENTAGE OF VEHICLES OVER 30mph                                | 13.03% |
| Nov-21   | TOTAL VEHICLES TRAVELLING EAST TO WEST CAMERA No3 (CENTRE POST)  | 9152   |
|          | TOTAL VEHICLES OVER 30mph                                        | 3118   |
|          | PERCENTAGE OF VEHICLES OVER 30mph                                | 34.07% |