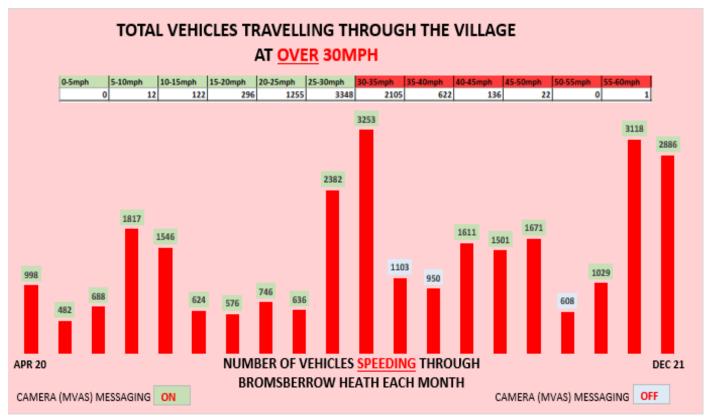

## NOTE THE NUMBER OF VEHICLES SPEEDING THROUGH THE VILLAGE EVERY MONTH (BELOW IN BOLD)

|        |                                                               | <u> </u> |
|--------|---------------------------------------------------------------|----------|
| Apr-20 | TOTAL VEHICLES TRAVELLING EAST TO WEST CAMERA No4 (EAST EDGE) | 8892     |
|        | TOTAL VEHICLES OVER 30mph                                     | 998      |
|        | PERCENTAGE OF VEHICLES OVER 30mph                             | 11.22%   |
| May-20 | TOTAL VEHICLES TRAVELLING WEST TO EAST CAMERA No1 (WEST EDGE) | 3719     |
|        | TOTAL VEHICLES OVER 30mph                                     | 482      |
|        | PERCENTAGE OF VEHICLES OVER 30mph                             | 12.96%   |
| Jun-20 | TOTAL VEHICLES TRAVELLING WEST TO EAST CAMERA No1 (WEST EDGE) | 4470     |
|        | TOTAL VEHICLES OVER 30mph                                     | 688      |

|          | PERCENTAGE OF VEHICLES OVER 30mph                                | 15.39%  |
|----------|------------------------------------------------------------------|---------|
| Jul-20   | TOTAL VEHICLES TRAVELLING EAST TO WEST CAMERA No3 (EAST EDGE)    | 14215   |
| Jui-20   | TOTAL VEHICLES OVER 30mph                                        | 1817    |
|          | PERCENTAGE OF VEHICLES OVER 30mph                                | 12.80%  |
| Aug-20   | TOTAL VEHICLES TRAVELLING EAST TO WEST CAMERA No3 (EAST EDGE)    | 11979   |
| Aug-20   | TOTAL VEHICLES OVER 30mph                                        | 1546    |
|          | PERCENTAGE OF VEHICLES OVER 30mph                                | 12.90%  |
| Oct-20   | •                                                                | 3734    |
| OCI-20   | TOTAL VEHICLES OVER 30mph                                        | 624     |
|          | PERCENTAGE OF VEHICLES OVER 30mph                                | 16.70%  |
| Nov-20   | TOTAL VEHICLES TRAVELLING WEST TO EAST CAMERA No1 (WEST EDGE)    | 4240    |
| NOV-20   | TOTAL VEHICLES TRAVELLING WEST TO EAST CAMERA NOT (WEST EDGE)    | 576     |
|          | PERCENTAGE OF VEHICLES OVER 30mph                                | 13.58%  |
| Dec-20   | TOTAL VEHICLES TRAVELLING NORTH TO SOUTH CAMERA No4 (WOODEND ST) | 4938    |
| Dec-20   | TOTAL VEHICLES OVER 30mph                                        | 746     |
|          | PERCENTAGE OF VEHICLES OVER 30mph                                | 15.10%  |
| Jan-21   | TOTAL VEHICLES TRAVELLING NORTH TO SOUTH CAMERA No4 (WOODEND ST) | 3896    |
| Jaii-ZI  | TOTAL VEHICLES OVER 30mph                                        | 636     |
|          | PERCENTAGE OF VEHICLES OVER 30mph                                | 16.30%  |
| Feb-21   | TOTAL VEHICLES TRAVELLING EAST TO WEST CAMERA No3 (CENTRE POST)  | 7200    |
| 160-21   | TOTAL VEHICLES OVER 30mph                                        | 2382    |
|          | PERCENTAGE OF VEHICLES OVER 30mph                                | 33.08%  |
| Mar-21   | TOTAL VEHICLES TRAVELLING WEST (CENTRE POST) Messaging Off       | 8760    |
| IVIAI-ZI | TOTAL VEHICLES OVER 30mph                                        | 3253    |
|          | PERCENTAGE OF VEHICLES OVER 30mph                                | 37.00%  |
| Apr-21   | TOTAL VEHICLES TRAVELLING EAST (WEST POST) Messaging On          | 5929    |
| Αμι-21   | TOTAL VEHICLES OVER 30mph                                        | 1103    |
|          | PERCENTAGE OF VEHICLES OVER 30mph                                | 18.60%  |
| May-21   | TOTAL VEHICLES TRAVELLING EAST (WEST POST) MESSAGING OFF         | 5520    |
| IVIAy-ZI | TOTAL VEHICLES OVER 30MPH                                        | 950     |
|          | PERCENTAGE OF VEHICLES OVER 30MPH                                | 17.21%  |
| Jun-21   |                                                                  | 13492   |
| Juli 21  | TOTAL VEHICLES OVER 30mph                                        | 1611    |
|          | PERCENTAGE OF VEHICLES OVER 30mph                                | 11.94%  |
| Jul-21   | •                                                                | 13612   |
| Jul 21   | TOTAL VEHICLES OVER 30mph                                        | 15012   |
|          | PERCENTAGE OF VEHICLES OVER 30mph                                | 11.02%  |
| Aug-21   | TOTAL VEHICLES TRAVELLING EAST TO WEST CAMERA No3 (EAST EDGE)    | 14492   |
| 7106 21  | TOTAL VEHICLES OVER 30mph                                        | 1671    |
|          | PERCENTAGE OF VEHICLES OVER 30mph                                | 11.53%  |
| Sep-21   | TOTAL VEHICLES TRAVELLING NORTH TO SOUTH CAMERA No4 (NORTH EDGE) | 4521    |
| 3cp 21   | TOTAL VEHICLES OVER 30mph                                        | 608     |
|          | PERCENTAGE OF VEHICLES OVER 30mph                                | 13.45%  |
| Oct-21   | •                                                                | 7900    |
| J 30 21  | TOTAL VEHICLES OVER 30mph                                        | 1029    |
|          | PERCENTAGE OF VEHICLES OVER 30mph                                | 13.03%  |
| Nov-21   | TOTAL VEHICLES TRAVELLING EAST TO WEST CAMERA No3 (CENTRE POST)  | 9152    |
| 21       | TOTAL VEHICLES OVER 30mph                                        | 3118    |
|          | PERCENTAGE OF VEHICLES OVER 30mph                                | 34.07%  |
| Dec-21   | TOTAL VEHICLES TRAVELLING EAST TO WEST CAMERA No3 (CENTRE POST)  | 7919    |
| 20021    | TOTAL VEHICLES OVER 30mph                                        | 2886    |
|          | PERCENTAGE OF VEHICLES OVER 30mph                                | 36.40%  |
|          | - Line Line of Femoles of English                                | 30.40/0 |