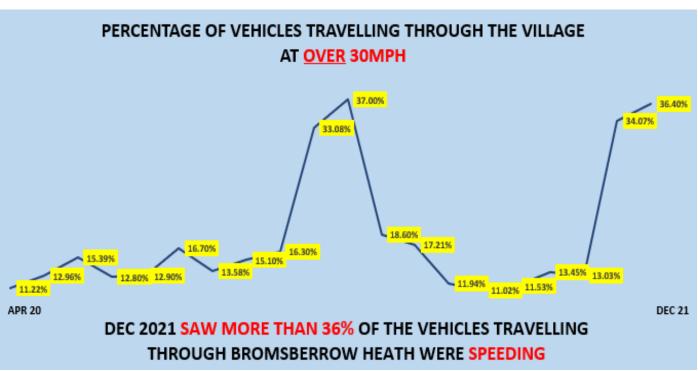

## NOTE THE NUMBER OF VEHICLES SPEEDING THROUGH THE VILLAGE EVERY MONTH (BELOW IN BOLD)

|        |                                                               | <u> </u> |
|--------|---------------------------------------------------------------|----------|
| Apr-20 | TOTAL VEHICLES TRAVELLING EAST TO WEST CAMERA No4 (EAST EDGE) | 8892     |
|        | TOTAL VEHICLES OVER 30mph                                     | 998      |
|        | PERCENTAGE OF VEHICLES OVER 30mph                             | 11.22%   |
| May-20 | TOTAL VEHICLES TRAVELLING WEST TO EAST CAMERA No1 (WEST EDGE) | 3719     |
|        | TOTAL VEHICLES OVER 30mph                                     | 482      |
|        | PERCENTAGE OF VEHICLES OVER 30mph                             | 12.96%   |
| Jun-20 | TOTAL VEHICLES TRAVELLING WEST TO EAST CAMERA No1 (WEST EDGE) | 4470     |
|        | TOTAL VEHICLES OVER 30mph                                     | 688      |

|          | PERCENTAGE OF VEHICLES OVER 30mph                                | 15.39%  |
|----------|------------------------------------------------------------------|---------|
| Jul-20   | TOTAL VEHICLES TRAVELLING EAST TO WEST CAMERA No3 (EAST EDGE)    | 14215   |
| Jui-20   | TOTAL VEHICLES OVER 30mph                                        | 1817    |
|          | PERCENTAGE OF VEHICLES OVER 30mph                                | 12.80%  |
| Aug-20   | TOTAL VEHICLES TRAVELLING EAST TO WEST CAMERA No3 (EAST EDGE)    | 11979   |
| Aug-20   | TOTAL VEHICLES OVER 30mph                                        | 1546    |
|          | PERCENTAGE OF VEHICLES OVER 30mph                                | 12.90%  |
| Oct-20   | •                                                                | 3734    |
| OCI-20   | TOTAL VEHICLES OVER 30mph                                        | 624     |
|          | PERCENTAGE OF VEHICLES OVER 30mph                                | 16.70%  |
| Nov-20   | TOTAL VEHICLES TRAVELLING WEST TO EAST CAMERA No1 (WEST EDGE)    | 4240    |
| NOV-20   | TOTAL VEHICLES TRAVELLING WEST TO EAST CAMERA NOT (WEST EDGE)    | 576     |
|          | PERCENTAGE OF VEHICLES OVER 30mph                                | 13.58%  |
| Dec-20   | TOTAL VEHICLES TRAVELLING NORTH TO SOUTH CAMERA No4 (WOODEND ST) | 4938    |
| Dec-20   | TOTAL VEHICLES OVER 30mph                                        | 746     |
|          | PERCENTAGE OF VEHICLES OVER 30mph                                | 15.10%  |
| Jan-21   | TOTAL VEHICLES TRAVELLING NORTH TO SOUTH CAMERA No4 (WOODEND ST) | 3896    |
| Jaii-ZI  | TOTAL VEHICLES OVER 30mph                                        | 636     |
|          | PERCENTAGE OF VEHICLES OVER 30mph                                | 16.30%  |
| Feb-21   | TOTAL VEHICLES TRAVELLING EAST TO WEST CAMERA No3 (CENTRE POST)  | 7200    |
| 160-21   | TOTAL VEHICLES OVER 30mph                                        | 2382    |
|          | PERCENTAGE OF VEHICLES OVER 30mph                                | 33.08%  |
| Mar-21   | TOTAL VEHICLES TRAVELLING WEST (CENTRE POST) Messaging Off       | 8760    |
| IVIAI-ZI | TOTAL VEHICLES OVER 30mph                                        | 3253    |
|          | PERCENTAGE OF VEHICLES OVER 30mph                                | 37.00%  |
| Apr-21   | TOTAL VEHICLES TRAVELLING EAST (WEST POST) Messaging On          | 5929    |
| Αμι-21   | TOTAL VEHICLES OVER 30mph                                        | 1103    |
|          | PERCENTAGE OF VEHICLES OVER 30mph                                | 18.60%  |
| May-21   | TOTAL VEHICLES TRAVELLING EAST (WEST POST) MESSAGING OFF         | 5520    |
| IVIAy-ZI | TOTAL VEHICLES OVER 30MPH                                        | 950     |
|          | PERCENTAGE OF VEHICLES OVER 30MPH                                | 17.21%  |
| Jun-21   |                                                                  | 13492   |
| Juli 21  | TOTAL VEHICLES OVER 30mph                                        | 1611    |
|          | PERCENTAGE OF VEHICLES OVER 30mph                                | 11.94%  |
| Jul-21   | •                                                                | 13612   |
| Jul 21   | TOTAL VEHICLES OVER 30mph                                        | 15012   |
|          | PERCENTAGE OF VEHICLES OVER 30mph                                | 11.02%  |
| Aug-21   | TOTAL VEHICLES TRAVELLING EAST TO WEST CAMERA No3 (EAST EDGE)    | 14492   |
| 7106 21  | TOTAL VEHICLES OVER 30mph                                        | 1671    |
|          | PERCENTAGE OF VEHICLES OVER 30mph                                | 11.53%  |
| Sep-21   | TOTAL VEHICLES TRAVELLING NORTH TO SOUTH CAMERA No4 (NORTH EDGE) | 4521    |
| 3cp 21   | TOTAL VEHICLES OVER 30mph                                        | 608     |
|          | PERCENTAGE OF VEHICLES OVER 30mph                                | 13.45%  |
| Oct-21   | •                                                                | 7900    |
| J 30 21  | TOTAL VEHICLES OVER 30mph                                        | 1029    |
|          | PERCENTAGE OF VEHICLES OVER 30mph                                | 13.03%  |
| Nov-21   | TOTAL VEHICLES TRAVELLING EAST TO WEST CAMERA No3 (CENTRE POST)  | 9152    |
| 21       | TOTAL VEHICLES OVER 30mph                                        | 3118    |
|          | PERCENTAGE OF VEHICLES OVER 30mph                                | 34.07%  |
| Dec-21   | TOTAL VEHICLES TRAVELLING EAST TO WEST CAMERA No3 (CENTRE POST)  | 7919    |
| 20021    | TOTAL VEHICLES OVER 30mph                                        | 2886    |
|          | PERCENTAGE OF VEHICLES OVER 30mph                                | 36.40%  |
|          | - Line Line of Femoles of English                                | 30.40/0 |