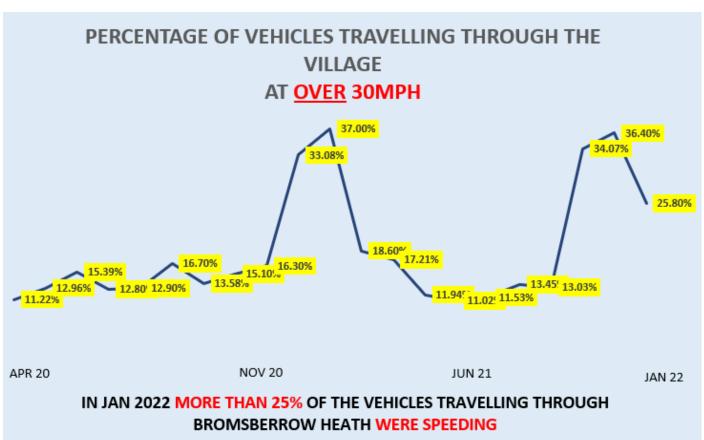

## MOBILE VEHICLE ACTIVATED SIGN (MVAS) MONTHLY STATISTICS OF VEHICLES TRAVELLING THROUGH BROMSBERROW HEATH IN A GIVEN DIRECTION

| Oct-20  | TOTAL VEHICLES TRAVELLING WEST TO EAST CAMERA Not (WEST EDG.)                        | 3734           |
|---------|--------------------------------------------------------------------------------------|----------------|
|         | TOTAL VEHICLES OVER 30mph                                                            | 624            |
|         | PERCENTAGE OF VEHICLES OVER 30mph                                                    | 16.70%         |
| Nov-20  | TOTAL VEHICLES TRAVELLING WEST TO EAST CAMERA Not (WEST EDG                          | 4240           |
|         | TOTAL VEHICLES OVER 30mph                                                            | 576            |
| D       | PERCENTAGE OF VEHICLES OVER 30mph                                                    | 13.58%<br>4938 |
| Dec-20  | TOTAL VEHICLES TRAVELLING NORTH TO SOUTH CAMERA No4 (WOOD)                           | 4938<br>746    |
|         | TOTAL VEHICLES OVER 30mph PERCENTAGE OF VEHICLES OVER 30mph                          | 15,10%         |
| lse 21  | TOTAL VEHICLES TRAVELLING NORTH TO SOUTH CAMERA No4 (WOOD)                           | 3896           |
| 0411-21 | TOTAL VEHICLES TRAVELLING NORTH TO SOUTH CAMERA NOT (WOOD)                           | 636            |
|         | PERCENTAGE OF VEHICLES OVER 30mph                                                    | 16,30%         |
| Feb.21  | TOTAL VEHICLES TRAVELLING EAST TO WEST CAMERA No3 (CENTRE F                          | 7200           |
| 1 60-21 | TOTAL VEHICLES OVER 30mph                                                            | 2382           |
|         | PERCENTAGE OF VEHICLES OVER 30mph                                                    | 33.08%         |
| Mar-21  | TOTAL VEHICLES TRAVELLING WEST (CENTRE POST) Messaging Off                           | 8760           |
|         | TOTAL VEHICLES OVER 30mph                                                            | 3253           |
|         | PERCENTAGE OF VEHICLES OVER 30mph                                                    | 37.00%         |
| Apr-21  | TOTAL VEHICLES TRAVELLING EAST (WEST POST) Messaging On                              | 5929           |
| •       | TOTAL VEHICLES OVER 30mph                                                            | 1103           |
|         | PERCENTAGE OF VEHICLES OVER 30mph                                                    | 18.60%         |
| May-21  | TOTAL VEHICLES TRAVELLING EAST (VEST POST) MESSAGING OFF                             | 5520           |
|         | TOTAL VEHICLES OVER 30MPH                                                            | 950            |
|         | PERCENTAGE OF VEHICLES OVER 30MPH                                                    | 17.21%         |
| Jun-21  | TOTAL VEHICLES TRAVELLING EAST TO WEST CAMERA No3 (EAST EDG.)                        | 13492          |
|         | TOTAL VEHICLES OVER 30mph                                                            | 1611           |
|         | PERCENTAGE OF VEHICLES OVER 30mph                                                    | 11.94%         |
| Jul-21  | TOTAL VEHICLES TRAVELLING EAST TO WEST CAMERA No3 (EAST EDG.)                        | 13612          |
|         | TOTAL VEHICLES OVER 30mph                                                            | 1501           |
|         | PERCENTAGE OF VEHICLES OVER 30mph                                                    | 11.02%         |
| Aug-21  | TOTAL VEHICLES TRAVELLING EAST TO WEST CAMERA No3 (EAST EDG                          | 14492          |
|         | TOTAL VEHICLES OVER 30mph                                                            | 1671           |
| C 21    | PERCENTAGE OF VEHICLES OVER 30mph                                                    | 11.53%<br>4521 |
| 5ep-21  | TOTAL VEHICLES TRAVELLING NORTH TO SOUTH CAMERA No4 (NORTH TOTAL VEHICLES OVER 30mph | 608            |
|         | PERCENTAGE OF VEHICLES OVER 30mph                                                    | 13,45%         |
| Oct.21  | TOTAL VEHICLES TRAVELLING NORTH TO SOUTH CAMERA No4 (NORTH                           | 7900           |
| 00(-21  | TOTAL VEHICLES OVER 30mph                                                            | 1029           |
|         | PERCENTAGE OF VEHICLES OVER 30mph                                                    | 13.03%         |
| Mno-21  | TOTAL VEHICLES TRAVELLING EAST TO WEST CAMERA No3 (CENTRE F                          | 9152           |
|         | TOTAL VEHICLES OVER 30mph                                                            | 3118           |
|         | PERCENTAGE OF VEHICLES OVER 30mph                                                    | 34.07%         |
| Dec-21  | TOTAL VEHICLES TRAVELLING EAST TO WEST CAMERA No3 (CENTRE F                          | 7919           |
|         | TOTAL VEHICLES OVER 30mph                                                            | 2886           |
|         | PERCENTAGE OF VEHICLES OVER 30mph                                                    | 36.40%         |
| Jan-22  | TOTAL VEHICLES TRAVELLING WEST TO EAST CAMERA No3 (CENTRE F.)                        | 8375           |
|         | TOTAL VEHICLES OVER 30mph                                                            | 2164           |
|         | PERCENTAGE OF VEHICLES OVER 30mph                                                    | 25.80%         |
|         |                                                                                      |                |