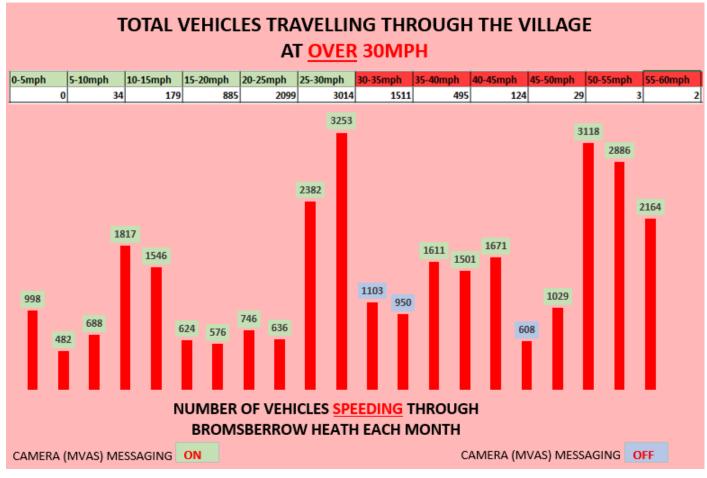

## MOBILE VEHICLE ACTIVATED SIGN (MVAS) MONTHLY STATISTICS OF VEHICLES TRAVELLING THROUGH BROMSBERROW HEATH IN A GIVEN DIRECTION

| Oct-20  | TOTAL VEHICLES TRAVELLING WEST TO EAST CAMERA Not (WEST EDG.)                        | 3734           |
|---------|--------------------------------------------------------------------------------------|----------------|
|         | TOTAL VEHICLES OVER 30mph                                                            | 624            |
|         | PERCENTAGE OF VEHICLES OVER 30mph                                                    | 16.70%         |
| Nov-20  | TOTAL VEHICLES TRAVELLING WEST TO EAST CAMERA Not (WEST EDG                          | 4240           |
|         | TOTAL VEHICLES OVER 30mph                                                            | 576            |
| D       | PERCENTAGE OF VEHICLES OVER 30mph                                                    | 13.58%<br>4938 |
| Dec-20  | TOTAL VEHICLES TRAVELLING NORTH TO SOUTH CAMERA No4 (WOOD)                           | 4938<br>746    |
|         | TOTAL VEHICLES OVER 30mph PERCENTAGE OF VEHICLES OVER 30mph                          | 15,10%         |
| lse 21  | TOTAL VEHICLES TRAVELLING NORTH TO SOUTH CAMERA No4 (WOOD)                           | 3896           |
| 0411-21 | TOTAL VEHICLES TRAVELLING NORTH TO SOUTH CAMERA NOT (WOOD)                           | 636            |
|         | PERCENTAGE OF VEHICLES OVER 30mph                                                    | 16,30%         |
| Feb.21  | TOTAL VEHICLES TRAVELLING EAST TO WEST CAMERA No3 (CENTRE F                          | 7200           |
| 1 60-21 | TOTAL VEHICLES OVER 30mph                                                            | 2382           |
|         | PERCENTAGE OF VEHICLES OVER 30mph                                                    | 33.08%         |
| Mar-21  | TOTAL VEHICLES TRAVELLING WEST (CENTRE POST) Messaging Off                           | 8760           |
|         | TOTAL VEHICLES OVER 30mph                                                            | 3253           |
|         | PERCENTAGE OF VEHICLES OVER 30mph                                                    | 37.00%         |
| Apr-21  | TOTAL VEHICLES TRAVELLING EAST (WEST POST) Messaging On                              | 5929           |
| •       | TOTAL VEHICLES OVER 30mph                                                            | 1103           |
|         | PERCENTAGE OF VEHICLES OVER 30mph                                                    | 18.60%         |
| May-21  | TOTAL VEHICLES TRAVELLING EAST (VEST POST) MESSAGING OFF                             | 5520           |
|         | TOTAL VEHICLES OVER 30MPH                                                            | 950            |
|         | PERCENTAGE OF VEHICLES OVER 30MPH                                                    | 17.21%         |
| Jun-21  | TOTAL VEHICLES TRAVELLING EAST TO WEST CAMERA No3 (EAST EDG.)                        | 13492          |
|         | TOTAL VEHICLES OVER 30mph                                                            | 1611           |
|         | PERCENTAGE OF VEHICLES OVER 30mph                                                    | 11.94%         |
| Jul-21  | TOTAL VEHICLES TRAVELLING EAST TO WEST CAMERA No3 (EAST EDG.)                        | 13612          |
|         | TOTAL VEHICLES OVER 30mph                                                            | 1501           |
|         | PERCENTAGE OF VEHICLES OVER 30mph                                                    | 11.02%         |
| Aug-21  | TOTAL VEHICLES TRAVELLING EAST TO WEST CAMERA No3 (EAST EDG                          | 14492          |
|         | TOTAL VEHICLES OVER 30mph                                                            | 1671           |
| C 21    | PERCENTAGE OF VEHICLES OVER 30mph                                                    | 11.53%<br>4521 |
| 5ep-21  | TOTAL VEHICLES TRAVELLING NORTH TO SOUTH CAMERA No4 (NORTH TOTAL VEHICLES OVER 30mph | 608            |
|         | PERCENTAGE OF VEHICLES OVER 30mph                                                    | 13,45%         |
| Oct.21  | TOTAL VEHICLES TRAVELLING NORTH TO SOUTH CAMERA No4 (NORTH                           | 7900           |
| 00(-21  | TOTAL VEHICLES OVER 30mph                                                            | 1029           |
|         | PERCENTAGE OF VEHICLES OVER 30mph                                                    | 13.03%         |
| Mno-21  | TOTAL VEHICLES TRAVELLING EAST TO WEST CAMERA No3 (CENTRE F                          | 9152           |
|         | TOTAL VEHICLES OVER 30mph                                                            | 3118           |
|         | PERCENTAGE OF VEHICLES OVER 30mph                                                    | 34.07%         |
| Dec-21  | TOTAL VEHICLES TRAVELLING EAST TO WEST CAMERA No3 (CENTRE F                          | 7919           |
|         | TOTAL VEHICLES OVER 30mph                                                            | 2886           |
|         | PERCENTAGE OF VEHICLES OVER 30mph                                                    | 36.40%         |
| Jan-22  | TOTAL VEHICLES TRAVELLING WEST TO EAST CAMERA No3 (CENTRE F.)                        | 8375           |
|         | TOTAL VEHICLES OVER 30mph                                                            | 2164           |
|         | PERCENTAGE OF VEHICLES OVER 30mph                                                    | 25.80%         |
|         |                                                                                      |                |