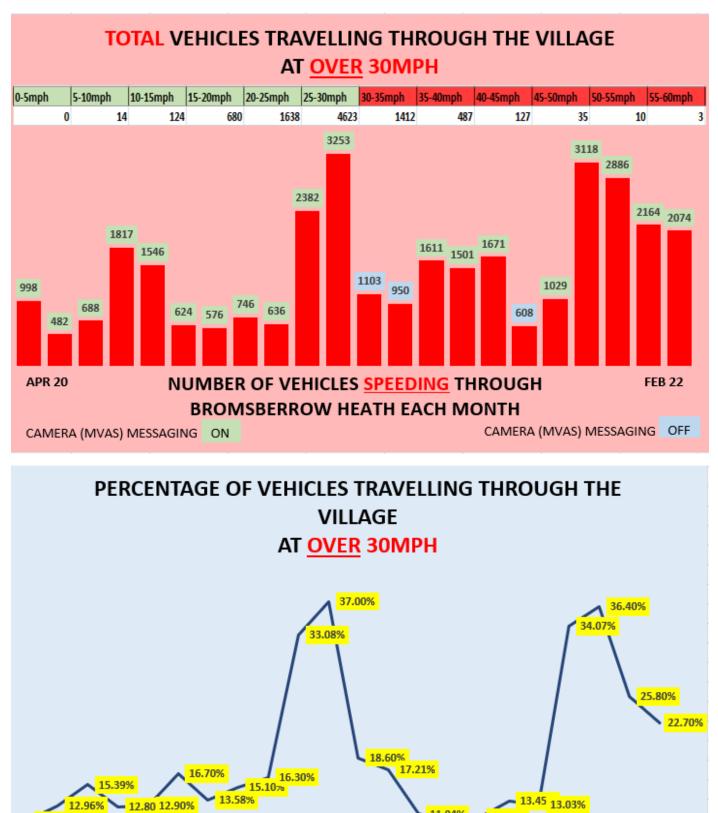

## MOBILE VEHICLE ACTIVATED SIGN (MVAS) MONTHLY STATISTICS OF VEHICLES TRAVELLING THROUGH BROMSBERROW HEATH IN A GIVEN DIRECTION

IN FEB 2022 NEARLY 25% OF THE VEHICLES TRAVELLING THROUGH BROMSBERROW HEATH WERE SPEEDING