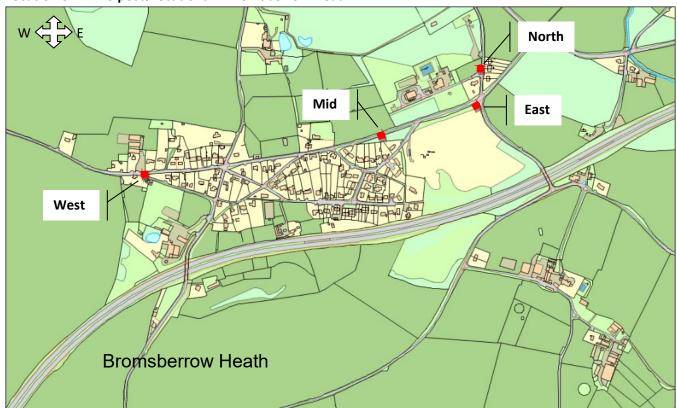

## 2023 Plans for MVAS in Bromsberrow and Bromsberrow Heath

Location of MVAS posts locations in Bromsberrow Heath

Location of MVAS posts locations in Bromsberrow

Planned MVAS Location rota for 2023

| 2023     | Location           | Post location and direction facing    |  |
|----------|--------------------|---------------------------------------|--|
| January  | Bromsberrow School | School grounds West – 20mph threshold |  |
| February | Bromsberrow Heath  | Mid - East                            |  |
| March    | Bromsberrow Heath  | West                                  |  |
| April    | Bromsberrow Heath  | East                                  |  |
| May      | Bromsberrow Heath  | Mid - East                            |  |
| June     | Bromsberrow School | School grounds West – 20mph threshold |  |
| July     | Bromsberrow Heath  | West                                  |  |
| August   | Bromsberrow Heath  | East                                  |  |
| Septemb  | Bromsberrow School | School grounds West – 20mph threshold |  |
| October  | Bromsberrow School | Mid - East                            |  |
| Novemb   | Bromsberrow Heath  | West                                  |  |
| Decemb   | Bromsberrow Heath  | East                                  |  |