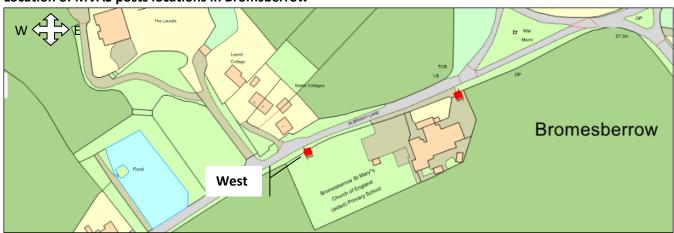

## 2023 Plans for MVAS in Bromsberrow and Bromsberrow Heath

Location of MVAS posts locations in Bromsberrow Heath

Location of MVAS posts locations in Bromsberrow

Planned MVAS Location rota for 2023

| 2023     | Location           | Post location and direction facing    |  |
|----------|--------------------|---------------------------------------|--|
| January  | Bromsberrow School | School grounds West – 20mph threshold |  |
| February | Bromsberrow Heath  | Mid - East                            |  |
| March    | Bromsberrow Heath  | West                                  |  |
| April    | Bromsberrow Heath  | East                                  |  |
| May      | Bromsberrow Heath  | Mid - East                            |  |
| June     | Bromsberrow School | School grounds West – 20mph threshold |  |
| July     | Bromsberrow Heath  | West                                  |  |
| August   | Bromsberrow Heath  | East                                  |  |
| Septemb  | Bromsberrow School | School grounds West – 20mph threshold |  |
| October  | Bromsberrow School | Mid - East                            |  |
| Novemb   | Bromsberrow Heath  | West                                  |  |
| Decemb   | Bromsberrow Heath  | East                                  |  |