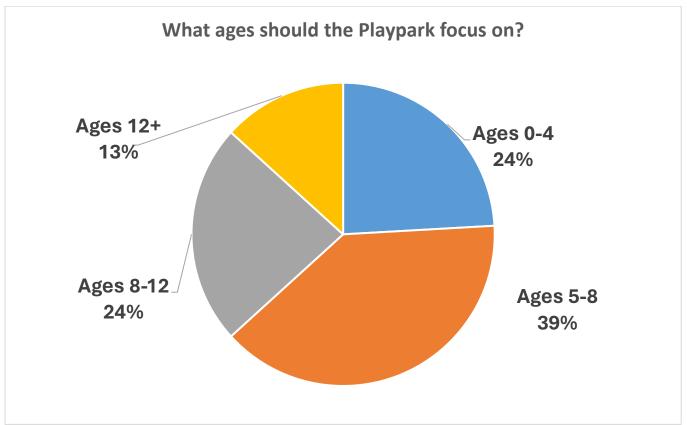

## **Bromsberrow Playpark Questionnaire ONE PAGE summary March 2024**

Responses to online & form delivered to the most households in Bromesberrow and Bromsberrow Heath.

**82** people responded **93%** from the Parish, approximately **18%** of the population.

**94%** agreed the villages need something for younger members of the community.





40% respondents expressed concerns with the right equipment, safety issues, security & maintenance.

**45%** respondents said they would be willing to help and support to create a Playpark for the community. "Shame the park cannot be sited in Bromsberrow Heath, where the houses all are. However, still a fantastic idea and certainly something we need in the area."