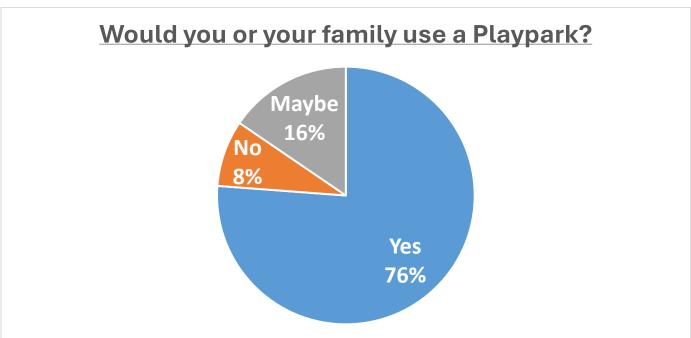

## **Bromsberrow Playpark Questionnaire ONE PAGE summary March 2024**

Responses to online & form delivered to the most households in Bromesberrow and Bromsberrow Heath.

**82** people responded **93%** from the Parish, approximately **18%** of the population.

**94%** agreed the villages need something for younger members of the community.





40% respondents expressed concerns with the right equipment, safety issues, security & maintenance.

**45%** respondents said they would be willing to help and support to create a Playpark for the community. "Shame the park cannot be sited in Bromsberrow Heath, where the houses all are. However, still a fantastic idea and certainly something we need in the area."